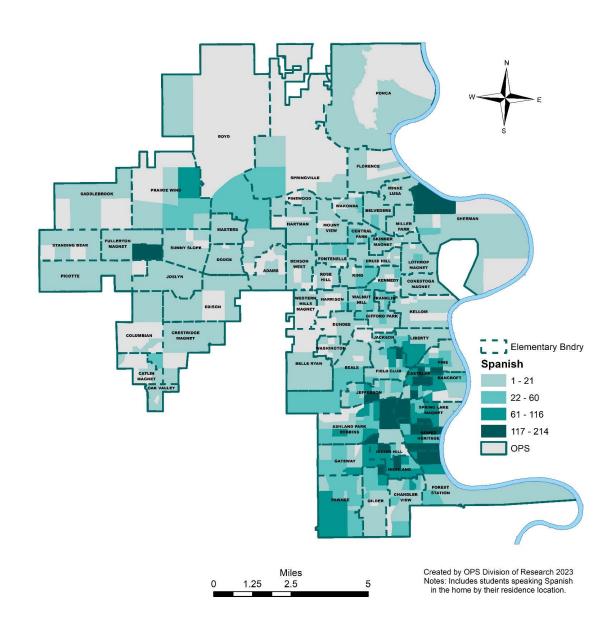

by the 11,682 students currently served in the EL program. Spanish continues to be the most widely spoken language other than English followed by Karen, Somali, Nepali, Arabic, and Nuer. The largest increases in languages other than English over the last five years includes Pashto, Q,anjoba'l, Dari, Farsi, and Tajik which all increased by more than 100%. The diversity of languages spoken by our student population continues to change as trends in immigration and resettlement impact the population of Omaha.