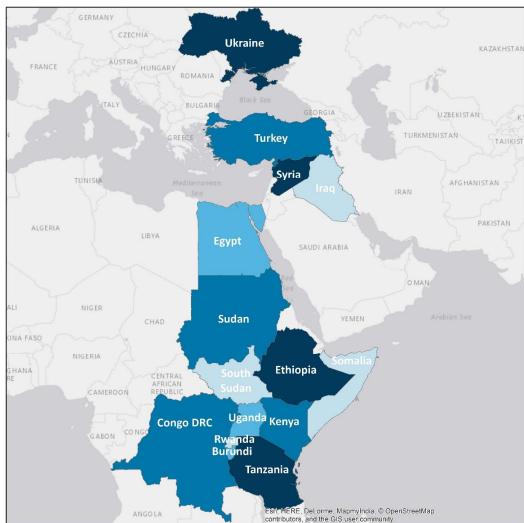

Some of the students born outside of the United States are considered refugees based on federal designations. There are 2,344 students in the district that are likely to be refugees because they were born in one of 19 different countries from which the United States typically welcomes refugees. Many of these students come to the United States from refugee camps in their non-native countries after fleeing conflicts and persecution in their home country. The number of refugees peaked in 2017-18 at almost 3,000 students. In 2023-24, refugee students make up 4.7% of the K-12 student population. Over the last ten years, the number of refugee students has increased by 8.8%. Refugee students are generally coming from several African, southeast Asian, and south Asian countries. Most recently, refugees from Afghanistan have settled in Omaha. This report counts 429 Afghan students enrolled as of October 2023, an increase of 38.8% since last year and more than 350% since the 2021-22 school year.

### Prepared by Research Division

| Birth Country                | Total<br>Students<br>K-12 | % of<br>Refugees |
|------------------------------|---------------------------|------------------|
| Afghanistan                  | 429                       | 18.3%            |
| Bhutan                       | 40                        | 1.7%             |
| Burundi                      | 2                         | 0.1%             |
| DR Congo                     | 59                        | 2.5%             |
| Egypt                        | 39                        | 1.7%             |
| Ethiopia                     | 40                        | 1.7%             |
| Iraq                         | 15                        | 0.6%             |
| Kenya                        | 130                       | 5.5%             |
| Myanmar (Burma)              | 324                       | 13.8%            |
| Nepal                        | 195                       | 8.3%             |
| Rwanda                       | 13                        | 0.6%             |
| Somalia                      | 45                        | 1.9%             |
| Sudan                        | 76                        | 3.2%             |
| Syrian Arab Republic         | 46                        | 2.0%             |
| Tanzania, United Republic of | 51                        | 2.2%             |
| Thailand                     | 790                       | 33.7%            |
| Turkey                       | 6                         | 0.3%             |
| Uganda                       | 36                        | 1.5%             |
| Ukraine                      | 8                         | 0.3%             |
| Grand Total                  | 2,344                     | 100.0%           |