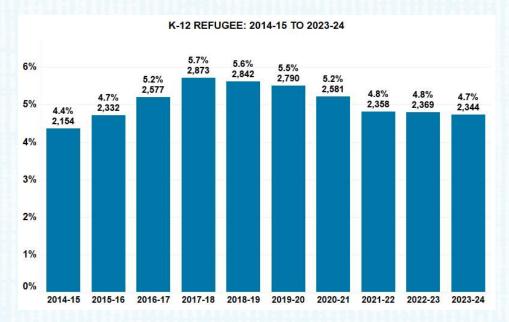

Some of the students born outside of the United States are considered refugees based on federal designations. There are 2,344 students in the district that are likely to be refugees because they were born in one of 19 different countries from which the United States typically welcomes refugees. Many of these students come to the United States from refugee camps in their non-native countries after fleeing conflicts and persecution in their home country. The number of refugees peaked in 2017-18 at almost 3,000 students. In 2023-24, refugee students make up 4.7% of the K-12 student population. Over the last ten years, the number of refugee students has increased by 8.8%. Refugee students are generally coming from several African, southeast Asian, and south Asian countries. Most recently, refugees from Afghanistan have settled in Omaha. This report counts 429 Afghan students enrolled as of October 2023, an increase of 38.8% since last year and more than 350% since the 2021-22 school year.