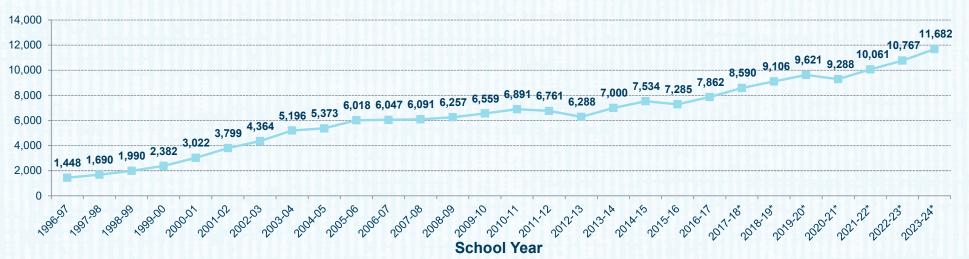

### **EL Program Participation**

As of October 1, 2023, 11,682 students are served in the EL program making up 23.6% of the student population. About 32% of all elementary students and 16% of all secondary students are currently receiving EL services. Overall, more than 42% of all students are currently receiving or have previously received EL services in our district. From 2022-23 to 2023-24 the number of students served increased by 915, an 8.5% increase. The program has grown by 55.1% percent over the last 10 years, an increase of 4,148 students. These increases are mostly the result of incoming kindergarten cohorts that are, on average, 38% English learners over the last five years. Additionally, many ELs enroll in grades one through twelve after moving to the district or immigrating to the United States and settling in Omaha. Overall, 19% of all students are in their first year in the program. Excluding kindergarten, where almost all students are expected to be in their first year in the EL program, 8% of students grades one through twelve are currently in their first year. This percentage peaks in grade nine where about 22% of students are in their first year in the program. The percentage of students who are ELs also increases at the high school grades as new students enter the program.

### EL STUDENTS: 1996-1997 to 2023-24 TABLE 3

| School Year | K-12<br>EL Population | K-12<br>Total District<br>Membership | EL as a Percent<br>of Membership<br>(K-12) | Percent Increase of<br>Total Number of<br>K-12 ELs Over<br>Previous Year | Percent Increase of<br>Total Number of<br>K-12 ELs Over<br>1996-97 |
|-------------|-----------------------|--------------------------------------|--------------------------------------------|--------------------------------------------------------------------------|--------------------------------------------------------------------|
| 1996-97     | 1,448                 | 43,624                               | 3.3%                                       | N/A                                                                      | N/A                                                                |
| 1997-98     | 1,690                 | 43,855                               | 3.9%                                       | 16.7%                                                                    | 16.7%                                                              |
| 1998-99     | 1,990                 | 43,961                               | 4.5%                                       | 17.8%                                                                    | 37.4%                                                              |
| 1999-00     | 2,382                 | 43,950                               | 5.4%                                       | 19.7%                                                                    | 64.5%                                                              |
| 2000-01     | 3,022                 | 43,997                               | 6.9%                                       | 26.9%                                                                    | 108.7%                                                             |
| 2001-02     | 3,799                 | 44,431                               | 8.6%                                       | 25.7%                                                                    | 162.4%                                                             |
| 2002-03     | 4,364                 | 44,594                               | 9.8%                                       | 14.9%                                                                    | 201.4%                                                             |
| 2003-04     | 5,196                 | 44,577                               | 11.7%                                      | 19.1%                                                                    | 258.8%                                                             |
| 2004-05     | 5,373                 | 45,082                               | 11.9%                                      | 3.4%                                                                     | 271.1%                                                             |
| 2005-06     | 6,018                 | 45,228                               | 13.3%                                      | 12.0%                                                                    | 315.6%                                                             |
| 2006-07     | 6,047                 | 45,607                               | 13.3%                                      | 0.5%                                                                     | 317.6%                                                             |
| 2007-08     | 6,091                 | 45,223                               | 13.5%                                      | 0.7%                                                                     | 320.6%                                                             |
| 2008-09     | 6,257                 | 45,588                               | 13.7%                                      | 2.7%                                                                     | 332.1%                                                             |
| 2009-10     | 6,559                 | 46,346                               | 14.2%                                      | 4.8%                                                                     | 353.0%                                                             |
| 2010-11     | 6,891                 | 47,060                               | 14.6%                                      | 5.1%                                                                     | 375.9%                                                             |
| 2011-12     | 6,761                 | 47,940                               | 14.1%                                      | -1.9%                                                                    | 366.9%                                                             |
| 2012-13     | 6,288                 | 48,013                               | 13.1%                                      | -7.0%                                                                    | 334.3%                                                             |
| 2013-14     | 7,000                 | 48,524                               | 14.4%                                      | 11.3%                                                                    | 383.4%                                                             |
| 2014-15     | 7,534                 | 49,427                               | 15.2%                                      | 7.6%                                                                     | 420.3%                                                             |
| 2015-16     | 7,285                 | 49,359                               | 14.8%                                      | -3.3%                                                                    | 403.1%                                                             |
| 2016-17     | 7,862                 | 49,622                               | 15.8%                                      | 7.9%                                                                     | 443.0%                                                             |
| 2017-18*    | 8,590                 | 50,226                               | 17.1%                                      | 9.3%                                                                     | 493.2%                                                             |
| 2018-19*    | 9,106                 | 50,526                               | 18.0%                                      | 6.0%                                                                     | 528.9%                                                             |
| 2019-20*    | 9,621                 | 50,702                               | 19.0%                                      | 5.7%                                                                     | 564.4%                                                             |
| 2020-21*    | 9,288                 | 49,397                               | 18.8%                                      | -3.5%                                                                    | 541.4%                                                             |
| 2021-22*    | 10,061                | 49,009                               | 20.5%                                      | 8.3%                                                                     | 594.8%                                                             |
| 2022-23*    | 10,767                | 49,303                               | 21.8%                                      | 7.0%                                                                     | 643.6%                                                             |
| 2023-24*    | 11,682                | 49,489                               | 23.6%                                      | 8.5%                                                                     | 706.8%                                                             |