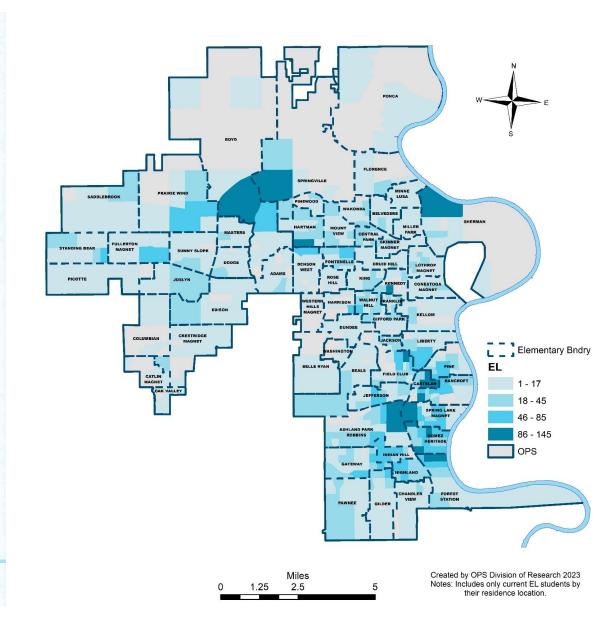

.5% | 26.8% | 23.4% | 17.9% | 17.6% | 14.1% | 16.4% | 17.3% | 15.3% | 12.0% | 23.6%         |





### PERCENT OF EL STUDENTS BY GRADE AND YEARS IN EL PROGRAM : 2023-24

- At the elementary level (K-5), students mostly enter the program at kindergarten. About 7% of the current EL students in first through fifth grade are in their first year of the program. However, by fifth grade, when students should be in their sixth year as an EL student, 33% of the students have been in the program less than six years.
- At the secondary level (6-12), a larger number of students enter the program at grade nine where 22% of students are in their first year in the program.





5

## EL STUDENTS BY ENROLLMENT ELEMENTARY SCHOOL: 2023-24 (K-6)





### EL STUDENTS BY RESIDENCE UNIT ZONE: 2023-24 (K-12)





16

### PERCENT OF STUDENTS WITH A HOME LANGUAGE OTHER THAN ENGLISH BY GRADE: 2023-24

|                                           | KG    | 1     | 2     | 3     | 4     | 5     | 6     | 7     | 8     | 9     | 10    | 11    | 12    | Total<br>K-12 |
|-------------------------------------------|-------|-------|-------|-------|-------|-------|-------|-------|-------|-------|-------|-------|-------|---------------|
| Total Students                            | 3,787 | 3,890 | 3,960 | 3,766 | 3,721 | 3,769 | 3,689 | 3,464 | 3,735 | 3,900 | 4,037 | 3,612 | 4,159 | 49,489        |
| Home Language Other than English          | 1,485 | 1,630 | 1,651 | 1,617 | 1,616 | 1,640 | 1,562 | 1,560 | 1,639 | 1,807 | 1,877 | 1,672 | 1,894 | 21,650        |
| % With a Home Language Other than English | 3