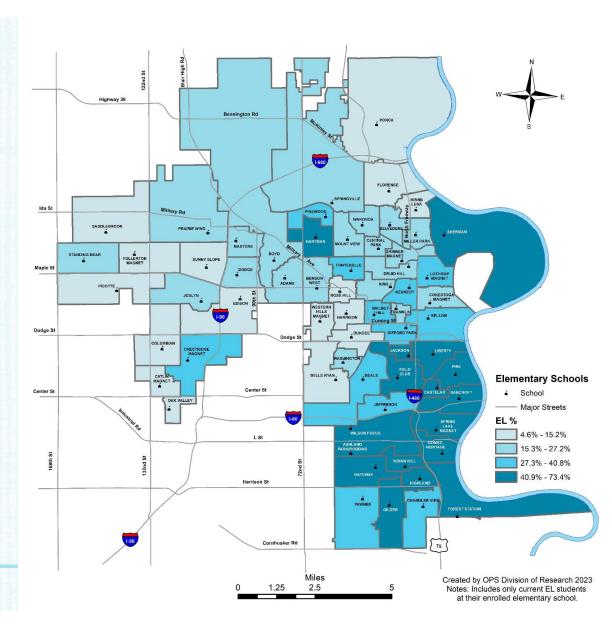

| Elementary School    | KG | 1   | 2  | 3  | 4  | 5  | 6  | TOTAL<br>EL (NO PK) | % EL STUDENTS<br>(NO PK) | TOTAL<br>REFUGEE<br>(NO PK) | % REFUGEE<br>(NO PK) | TOTAL<br>ENROLLMENT<br>(NO PK) |
|----------------------|----|-----|----|----|----|----|----|---------------------|--------------------------|-----------------------------|----------------------|--------------------------------|
| Adams                | 13 | 8   | 8  | 5  | 7  | 3  |    | 44                  | 16.5%                    | 17                          | 6.4%                 | 266                            |
| Ashland Park/Robbins | 73 | 71  | 59 | 53 | 54 | 48 |    | 358                 | 53.3%                    | 1                           | 0.1%                 | 672                            |
| Bancroft             | 56 | 71  | 46 | 35 | 43 | 35 |    | 286                 | 61.6%                    | 2                           | 0.4%                 | 464                            |
| Beals                | 13 | 17  | 8  | 15 | 7  | 11 | 11 | 82                  | 29.5%                    | 6                           | 2.2%                 | 278                            |
| Belle Ryan           | 7  | 7   | 10 | 6  | 2  | 1  | 2  | 35                  | 14.0%                    | 7                           | 2.8%                 | 250                            |
| Belvedere            | 11 | 13  | 16 | 13 | 5  | 7  |    | 65                  | 18.9%                    | 4                           | 1.2%                 | 344                            |
| Benson West          | 13 | 10  | 14 | 12 | 9  | 8  |    | 66                  | 22.1%                    | 38                          | 12.8%                | 298                            |
| Boyd                 | 24 | 33  | 38 | 17 | 14 | 14 |    | 140                 | 27.2%                    | 20                          | 3.9%                 | 514                            |
| Castelar             | 71 | 67  | 64 | 65 | 44 | 58 |    | 369                 | 73.4%                    |                             | 0.0%                 | 503                            |
| Catlin               | 5  | 3   | 2  | 2  |    |    |    | 12                  | 10.7%                    | 3                           | 2.7%                 | 112                            |
| Central Park         | 7  | 9   | 10 | 7  | 8  | 5  |    | 46                  | 17.3%                    | 7                           | 2.6%                 | 266                            |
| Chandler View        | 33 | 30  | 28 | 13 | 22 | 13 |    | 139                 | 37.9%                    | 3                           | 0.8%                 | 367                            |
| Columbian            | 3  | 5   | 3  | 1  | 3  | 4  |    | 19                  | 7.7%                     | 1                           | 0.4%                 | 246                            |
| Conestoga            | 13 | 11  | 8  | 12 | 7  | 6  | 2  | 59                  | 23.3%                    | 3                           | 1.2%                 | 253                            |
| Crestridge           | 27 | 24  | 18 | 14 | 15 | 9  |    | 107                 | 29.0%                    | 2                           | 0.5%                 | 369                            |
| Dodge                | 20 | 11  | 16 | 5  | 8  | 15 |    | 75                  | 19.1%                    | 30                          | 7.6%                 | 393                            |
| Druid Hill           | 10 | 15  | 14 | 13 | 10 | 4  |    | 66                  | 25.4%                    | 8                           | 3.1%                 | 260                            |
| Dundee               | 9  | 7   | 6  | 4  | 5  | 3  | 6  | 40                  | 8.2%                     | 14                          | 2.9%                 | 485                            |
| Edison               | 5  | 13  | 10 | 11 | 7  | 4  |    | 50                  | 15.2%                    | 13                          | 3.9%                 | 330                            |
| Field Club           | 56 | 60  | 48 | 45 | 39 | 46 |    | 294                 | 49.0%                    | 5                           | 0.8%                 | 600                            |
| Florence             | 3  |     | 4  | 3  | 2  | 3  |    | 15                  | 5.9%                     | 6                           | 2.4%                 | 253                            |
| Fontenelle           | 24 | 25  | 19 | 27 | 15 | 13 |    | 123                 | 30.2%                    | 33                          | 8.1%                 | 407                            |
| Forest Station       | 24 | 41  | 34 | 19 | 25 | 26 |    | 169                 | 49.0%                    |                             | 0.0%                 | 345                            |
| Franklin             | 4  | 10  | 11 | 6  | 10 | 6  | 4  | 51                  | 23.9%                    | 4                           | 1.9%                 | 213                            |
| Fullerton            | 13 | 13  | 11 | 13 | 10 | 7  |    | 67                  | 13.0%                    | 6                           | 1.2%                 | 515                            |
| Gateway              | 80 | 89  | 78 | 51 | 40 | 31 |    | 369                 | 52.3%                    |                             | 0.0%                 | 706                            |
| Gifford Park         | 18 | 35  | 17 | 14 | 13 | 19 | 10 | 126                 | 39.4%                    | 37                          | 11.6%                | 320                            |
| Gilder               | 32 | 43  | 41 | 28 | 19 | 22 |    | 185                 | 50.7%                    |                             | 0.0%                 | 365                            |
| Gomez Heritage       | 86 | 107 | 91 | 71 | 55 | 47 |    | 457                 | 67.8%                    |                             | 0.0%                 | 674                            |
| Harrison             | 11 | 8   | 6  | 3  | 4  | 3  | 2  | 37                  | 14.5%                    | 15                          | 5.9%                 | 256                            |
| Hartman              | 37 | 43  | 40 | 24 | 30 | 34 |    | 208                 | 45.7%                    | 91                          | 20.0%                | 455                            |
| Highland             | 30 | 46  | 40 | 25 | 24 | 17 |    | 182                 | 54.2%                    | 1                           | 0.3%                 | 336                            |
| Indian Hill          | 46 | 54  | 52 | 44 | 38 | 28 |    | 262                 | 50.2%                    | 1                           | 0.2%                 | 522                            |
| Jackson              | 20 | 20  | 26 | 25 | 16 | 14 | 13 | 134                 | 53.4%                    |                             | 0.0%                 | 251                            |
| Jefferson            | 35 | 37  | 30 | 34 | 15 | 21 | 9  | 181                 | 40.4%                    |                             | 0.0%                 | 448                            |
| Joslyn               | 10 | 12  | 14 | 8  | 9  | 7  |    | 60                  | 21.7%                    | 8                           | 2.9%                 | 276                            |
| Kellom               | 17 | 8   | 11 | 9  | 12 | 9  | 3  | 69                  | 33.0%                    | 16                          | 7.7%                 | 209                            |
| Kennedy              | 15 | 20  | 10 | 5  | 14 | 7  |    | 71                  | 32.7%                    | 20                          | 9.2%                 | 217                            |
| King                 | 11 | 13  | 8  | 14 | 10 | 4  |    | 60                  | 26.3%                    | 6                           | 2.6%                 | 228                            |
| Liberty              | 48 | 55  | 42 | 63 | 43 | 39 | 28 | 318                 | 56.0%                    | 12                          | 2.1%                 | 568                            |
| Lothrop              | 17 | 19  | 22 | 19 | 25 | 17 |    | 119                 | 35.0%                    | 17                          | 5.0%                 | 340                            |
| Masters              | 12 | 11  | 12 | 7  | 6  | 2  |    | 50                  | 18.7%                    | 18                          | 6.7%                 | 267                            |
| Miller Park          | 20 | 14  | 17 | 8  | 7  | 2  |    | 68                  | 20.0%                    | 5                           | 1.5%                 | 340                            |
| Minne Lusa           | 4  | 6   | 10 | 4  | 5  | 10 |    | 39                  | 13.0%                    | 2                           | 0.7%                 | 300                            |
| Mount View           | 18 | 16  | 14 | 14 | 6  | 7  |    | 75                  |                          | 9                           | 3.0%                 | 297                            |

| Elementary School   | KG    | 1     | 2     | 3     | 4   | 5   | 6   | TOTAL<br>EL (NO PK) | % EL STUDENTS<br>(NO PK) | TOTAL<br>REFUGEE<br>(NO PK) | % REFUGEE<br>(NO PK) | TOTAL<br>ENROLLMENT<br>(NO PK) |
|---------------------|-------|-------|-------|-------|-----|-----|-----|---------------------|--------------------------|-----------------------------|----------------------|--------------------------------|
| Oak Valley          | 4     | 2     | 6     | 5     | 2   | 2   |     | 21                  | 10.2%                    | 2                           | 1.0%                 | 205                            |
| Pawnee              | 24    | 29    | 26    | 14    | 16  | 9   |     | 118                 | 34.7%                    | 1                           | 0.3%                 | 340                            |
| Picotte             | 7     | 4     | 4     |       | 2   | 2   |     | 19                  | 5.7%                     | 4                           | 1.2%                 | 336                            |
| Pine                | 28    | 35    | 37    | 29    | 25  | 17  |     | 171                 | 55.9%                    | 3                           | 1.0%                 | 306                            |
| Pinewood            | 13    | 13    | 19    | 9     | 7   | 4   |     | 65                  | 29.8%                    | 6                           | 2.8%                 | 218                            |
| Ponca               |       | 1     | 1     | 3     |     | 1   |     | 6                   | 4.6%                     |                             | 0.0%                 | 131                            |
| Prairie Wind        | 21    | 26    | 33    | 18    | 16  | 12  |     | 126                 | 18.3%                    | 49                          | 7.1%                 | 690                            |
| Rose Hill           | 5     | 4     | 5     | 7     | 5   | 2   |     | 28                  | 10.8%                    | 2                           | 0.8%                 | 259                            |
| Saddlebrook         | 10    | 6     | 4     | 2     | 8   | 1   |     | 31                  | 7.4%                     | 2                           | 0.5%                 | 421                            |
| Sherman             | 17    | 23    | 25    | 15    | 11  | 16  |     | 107                 | 48.0%                    | 1                           | 0.4%                 | 223                            |
| Skinner             | 19    | 13    | 13    | 8     | 9   | 7   |     | 69                  | 18.0%                    | 10                          | 2.6%                 | 383                            |
| Spring Lake         | 88    | 73    | 87    | 63    | 60  | 57  |     | 428                 | 68.0%                    | 1                           | 0.2%                 | 629                            |
| Springville         | 19    | 26    | 15    | 18    | 21  | 8   |     | 107                 | 27.0%                    | 18                          | 4.5%                 | 396                            |
| Standing Bear       | 32    | 22    | 18    | 15    | 9   | 6   |     | 102                 | 16.9%                    | 20                          | 3.3%                 | 605                            |
| Sunny Slope         | 10    | 10    | 9     | 5     | 8   | 7   |     | 49                  | 13.2%                    | 6                           | 1.6%                 | 371                            |
| Wakonda             | 11    | 9     | 15    | 7     | 8   | 10  |     | 60                  | 21.9%                    | 6                           | 2.2%                 | 274                            |
| Walnut Hill         | 27    | 19    | 23    | 27    | 18  | 18  | 8   | 140                 | 40.8%                    | 42                          | 12.2%                | 343                            |
| Washington          | 13    | 10    | 6     | 8     | 7   | 6   | 5   | 55                  | 18.2%                    | 15                          | 5.0%                 | 302                            |
| Western Hills       | 12    | 5     | 9     | 5     | 2   | 4   | 1   | 38                  | 10.4%                    | 8                           | 2.2%                 | 364                            |
| Wilson Focus School |       |       |       | 4     | 2   | 2   |     | 8                   | 3.9%                     | 1                           | 0.5%                 | 205                            |
| Total Elementary    | 1,464 | 1,560 | 1,441 | 1,148 | 998 | 880 | 104 | 7,595               | 32.5%                    | 688                         | 2.9%                 | 23,379                         |