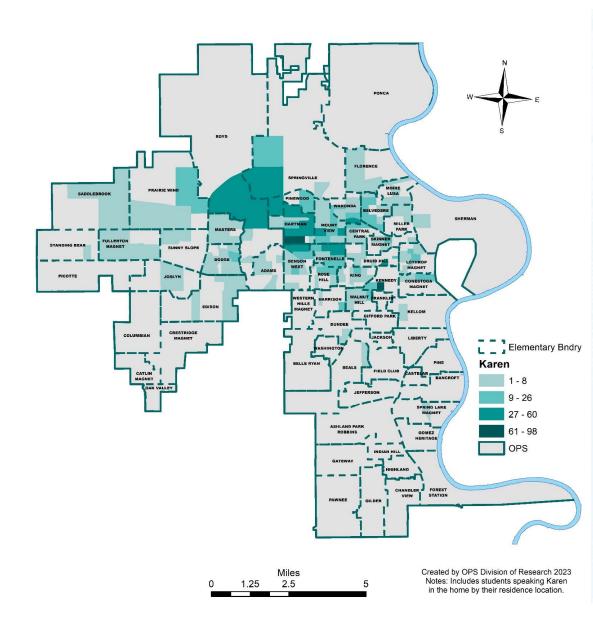

by the 11,682 students currently served in the EL program. Spanish continues to be the most widely spoken language other than English followed by Karen, Somali, Nepali, Arabic, and Nuer. The largest increases in languages other than English over the last five years includes Pashto, Q,anjoba'l, Dari, Farsi, and Tajik which all increased by more than 100%. The diversity of languages spoken by our student population continues to change as trends in immigration and resettlement impact the population of Omaha.

### OMAHA PUBLIC SCHOOLS LANGUAGE SPOKEN AT HOME BY GRADE: K-12 OFFICIAL FALL MEMBERSHIP 2023-24 TABLE 4

| Language Spoken at Home                                         | KG        | 1         | 2         | 3         | 4         | 5         | 6         | 7         | 8         | 9         | 10        | 11        | 12        | Total<br>Speakers | % of Non-<br>English<br>Speakers |
|-----------------------------------------------------------------|-----------|-----------|-----------|-----------|-----------|-----------|-----------|-----------|-----------|-----------|-----------|-----------|-----------|-------------------|----------------------------------|
| Spanish                                                         | 1,063     | 1,193     | 1,163     | 1,181     | 1,133     | 1,165     | 1,098     | 1,122     | 1,196     | 1,351     | 1,408     | 1,247     | 1,445     | 15,765            | 72.8%                            |
| Karen<br>Somali (includes Maay-Maay)                            | 112<br>51 | 124<br>53 | 141<br>39 | 128<br>57 | 148<br>46 | 147<br>54 | 144<br>56 | 140<br>50 | 148<br>62 | 142<br>56 | 140<br>48 | 119<br>56 | 135<br>68 | 1,768<br>696      | 8.2%<br>3.2%                     |
| Nepali                                                          | 49        | 38        | 52        | 40        | 41        | 41        | 37        | 35        | 25        | 31        | 25        | 22        | 28        | 464               | 2.1%                             |
| Arabic                                                          | 15        | 13        | 26        | 19        | 19        | 21        | 18        | 25        | 22        | 35        | 20        | 24        | 26        | 283               | 1.3%                             |
| Nuer                                                            | 13        | 10        | 11        | 16        | 15        | 17        | 25        | 21        | 23        | 36        | 30        | 21        | 43        | 281               | 1.3%                             |
| Karenni                                                         | 19        | 25        | 20        | 11        | 24        | 15        | 25        | 27        | 18        | 16        | 25        | 17        | 27        | 269               | 1.2%                             |
| Q'anjoba'l                                                      | 12<br>23  | 18<br>19  | 19<br>32  | 15<br>21  | 19<br>23  | 19<br>27  | 23<br>19  | 16<br>13  | 12<br>19  | 22<br>17  | 39<br>25  | 42<br>13  | 12<br>7   | 268<br>258        | 1.2%<br>1.2%                     |
| Pashto<br>French                                                | 18        | 19        | 19        | 17        | 28        | 19        | 21        | 13        | 14        | 8         | 13        | 13        | 13        | 215               | 1.0%                             |
| Burmese                                                         | 7         | 12        | 12        | 18        | 15        | 19        | 13        | 17        | 16        | 9         | 14        | 11        | 6         | 169               | 0.8%                             |
| Swahili                                                         | 7         | 11        | 14        | 7         | 13        | 8         | 11        | 8         | 8         | 9         | 13        | 7         | 10        | 126               | 0.6%                             |
| Vietnamese                                                      | 8         | 5         | 5         | 5         | 6         | 7         | 5         | 8         | 8         | 8         | 7         | 10        | 10        | 92                | 0.4%                             |
| Farsi                                                           | 10        | 12        | 7         | 9         | 15        | 6         | 5         | 4         | 9         | 6         | 1         | 4         | 4         | 92                | 0.4%                             |
| Tajik                                                           | 11        | 9         | 8         | 6         | 8         | 4         | 6         | 8         | 7         | 6         | 5         | 3         | 3         | 84                | 0.4%                             |
| Dari<br>Chin                                                    | 2         | 2 2       | 8<br>10   | 6         | 3         | 6<br>11   | 5<br>4    | 7         | 1 4       | 9         | 13        | 6         | 5<br>2    | 76<br>52          | 0.4%<br>0.2%                     |
| Dinka                                                           | 2         | 4         | 3         | 3         | 3         | 5         | 3         | 1         | 4         | 2         | 5         | 2         | 5         | 42                | 0.2%                             |
| Russian                                                         | 3         | 6         | 3         | 6         | 6         | 3         | 5         | 4         | 2         | 1         | 2         |           | 1         | 42                | 0.2%                             |
| Persian                                                         | 9         | 4         | 4         | 4         | 1         | 2         | 2         | 1         | 7         | 2         | 3         |           | 1         | 40                | 0.2%                             |
| Amharic                                                         | 3         | 3         | 2         | 2         | 4         | 3         | 1         | 4         | 2         | 1         | 6         | 5         | 2         | 38                | 0.2%                             |
| Telugu                                                          | 5         | 5         | 5         | 4         | 2         | 5         | 2         | 1         |           |           | 1         | 1         |           | 31                | 0.1%                             |
| Ewe                                                             | 3         | 7         | 4         | 4         | 2         |           | 2         | 1         | 1         | 1         |           | 1         | 1         | 27                | 0.1%                             |
| Kachin                                                          | 6         | 1         | 4         | 3         | 4         | 2         | 1         | 1         | 2         | 1         | 1         |           | 1         | 27                | 0.1%                             |
| Kirundi                                                         | 2         | 1         | 2         | 2         | 2         | 1 2       | 2         | 2 2       | 2         | 3         | 3         | 3         | 3         | 27<br>22          | 0.1%                             |
| Hmong<br>Kinyarwanda                                            | 1         | 2         | 1         | 1         | 3         | 3         | 1         | 1         | 1         | 4         | 1         | 1         | 1         | 22                | 0.1%<br>0.1%                     |
| Urdu                                                            | 3         | 2         | 3         | 2         | 2         | 1         | 2         | 2         | - '       | *         | 1         |           | ' '       | 17                | 0.1%                             |
| Maban                                                           | 1         |           | 1         | 1         | 1         | 3         | 1         | 1         | 1         | 2         | 1         | 2         | 2         | 17                | 0.1%                             |
| Other languages                                                 | 1         | 4         | 3         | 4         |           | 1         | 1         |           |           | 1         |           |           |           | 15                | 0.1%                             |
| Hindi                                                           | 2         | 3         | 2         | 1         | 4         |           |           |           |           | 1         | 1         |           |           | 14                | 0.1%                             |
| Chinese                                                         | 2         | 1         |           | 1         | 3         |           | 1         | 2         | 1         | 1         | 1         | 1         |           | 14                | 0.1%                             |
| Mayan languages                                                 |           |           | 2         |           | 1         | 1         | 2         |           |           |           | 1         | 5         | 1         | 13                | 0.1%                             |
| Kurdish                                                         | 1         |           | 1         | 4         |           |           | 2         | 1         |           | 1         |           | 1         | 1         | 12                | 0.1%                             |
| Oromo                                                           |           |           | 1         | 2         | 1         | 2         | 1         | 1         | 2         | 2         |           | 1         | 3         | 12<br>11          | 0.1%                             |
| Portuguese                                                      |           |           |           |           |           | 2         |           |           |           | 2         |           | 3         | 3         | 10                | 0.1%<br>0.0%                     |
| Tagalog<br>Acoli                                                |           |           | 1         |           | 1         |           | 1         | 1         |           |           | 4         | 1         | 1         | 10                | 0.0%                             |
| Afro-Asiatic (Other)                                            |           |           | 1         | 1         |           | 2         |           | 1         | 4         |           |           | 1         |           | 10                | 0.0%                             |
| Tamil                                                           | 1         | 2         | 2         | 2         |           | _         | 1         |           | 1         |           | 1         |           |           | 10                | 0.0%                             |
| Filipino                                                        |           |           |           |           |           | 2         |           | 2         | 1         |           |           | 4         |           | 9                 | 0.0%                             |
| Bantu (Other)                                                   | 1         |           | 3         |           |           |           |           | 2         |           | 1         | 1         |           | 1         | 9                 | 0.0%                             |
| Haitian Creole                                                  | 1         |           | 1         |           | 2         | 2         |           |           |           | 1         |           | 1         |           | 8                 | 0.0%                             |
| Japanese                                                        | 1         |           | 1         |           |           |           |           |           |           |           | 1         | 2         | 2         | 7                 | 0.0%                             |
| Lingala                                                         |           |           | 1         | 2         | 1         | 1         |           | 1         |           |           | 1         |           |           | 7                 | 0.0%                             |
| Masai<br>Bengali; ben                                           |           | 3         | 1         |           |           |           | 1         | 3         |           | 4         |           |           |           | 7                 | 0.0%<br>0.0%                     |
| Luo (Kenya and Tanzania)                                        | 1         | 1         | 1         | 1         | 1         |           | 1         | 1         |           |           |           |           |           | 7                 | 0.0%                             |
| Uduk                                                            |           |           | 1         | 1         | 1         |           |           |           |           | 1         |           | 2         |           | 6                 | 0.0%                             |
| Ukrainian                                                       | 1         |           |           |           |           |           | 1         | 1         | 1         |           | 1         |           | 1         | 6                 | 0.0%                             |
| Yoruba                                                          |           | 1         |           |           | 1         |           |           |           |           |           | 1         |           | 2         | 5                 | 0.0%                             |
| Lao                                                             |           |           |           |           |           |           |           |           |           | 2         |           |           | 3         | 5                 | 0.0%                             |
| German                                                          |           |           | 1         |           |           | 1         | 1         |           |           |           | 1         |           | 1         | 5                 | 0.0%                             |
| Nyanja                                                          |           | 1         |           |           |           | 1         | 1         | 1         |           |           | 2         |           | 1         | 5<br>4            | 0.0%                             |
| Creoles and pidgins, English-based (Other) Shona                |           | <u>'</u>  | 1 1       |           |           |           | - '       |           |           |           | 1         | 2         |           | 4                 | 0.0%<br>0.0%                     |
| Korean                                                          | 1         | 2         |           |           |           |           | 1         |           |           |           |           |           |           | 4                 | 0.0%                             |
| Marathi                                                         | 2         | 1         |           | 1         |           |           |           |           |           |           |           |           |           | 4                 | 0.0%                             |
| Indonesian                                                      |           |           |           |           |           | 1         | 1         |           |           |           |           | 1         | 1         | 4                 | 0.0%                             |
| Mine                                                            |           |           |           |           |           |           | 1         |           |           |           |           | 3         |           | 4                 | 0.0%                             |
| Cebuano                                                         |           |           | 1         |           |           |           |           |           |           | 1         | 2         |           |           | 4                 | 0.0%                             |
| Twi                                                             | 1         |           |           | 1         |           |           |           |           | 1         |           | 1         |           |           | 4                 | 0.0%                             |
| Mandingo                                                        | 1         |           | 1         | 1         | 1         | 1         |           |           |           |           |           | 1         |           | 3                 | 0.0%                             |
| Italian Bulgarian                                               |           | 1         |           | 1         | - 1       |           |           |           |           |           |           | 1         |           | 3                 | 0.0%<br>0.0%                     |
| Nilo-Saharan (Other)                                            | 1         | 1         |           | '         | 1         |           |           |           |           |           |           | <u>'</u>  |           | 3                 | 0.0%                             |
| Kikuyu                                                          | <u> </u>  | 1         |           |           | 2         |           |           |           |           |           |           |           |           | 3                 | 0.0%                             |
| Creoles and pidgins (Other)                                     |           |           | 1         |           |           |           |           |           |           | 1         |           |           | 1         | 3                 | 0.0%                             |
| Krahn                                                           |           |           |           |           |           |           |           |           | 1         |           |           | 2         |           | 3                 | 0.0%                             |
| Uzbek                                                           | 1         |           |           |           |           |           |           |           | 1         |           |           | 1         |           | 3                 | 0.0%                             |
| Lithuanian                                                      |           | 1         |           | 1         |           |           |           |           |           |           |           |           | 1         | 3                 | 0.0%                             |
| Navajo                                                          |           |           |           |           |           |           |           |           | 1         |           |           | 1         |           | 2                 | 0.0%                             |
| Thai                                                            | -         |           |           |           |           |           | 1         |           |           |           |           | -         | 1         | 2                 | 0.0%                             |
| Creoles and pidgins, French-based (Other) Indo-European (Other) |           |           | 1         |           |           |           |           | 1         | 1         |           |           | 1         |           | 2 2               | 0.0%                             |
| Fon Other)                                                      |           | 1         | 1         |           |           |           |           | - 1       | - 1       |           |           |           |           | 2                 | 0.0%                             |
| Shan                                                            |           | <u>'</u>  | '         |           | 1         |           |           | 1         |           |           |           |           |           | 2                 | 0.0%                             |
| Kru                                                             |           |           |           |           |           |           |           | - '       |           |           |           |           | 2         | 2                 | 0.0%                             |
| Micronesian                                                     |           |           |           |           |           |           |           |           |           | 1         |           |           | 1         | 2                 | 0.0%                             |
| Niger-Kordofanian (Other)                                       |           |           |           |           |           | 1         |           |           | 1         |           |           |           |           | 2                 | 0.0%                             |
| Sindhi                                                          | 1         | 1         |           |           |           |           |           |           |           |           |           |           |           | 2                 | 0.0%                             |
| Pingelapese                                                     |           |           |           |           | 1         | 1         |           |           |           |           |           |           |           | 2                 | 0.0%                             |
| Sinhala                                                         |           | 1         |           |           |           |           |           |           |           |           |           |           | 1         | 2                 | 0.0%                             |
| Malay                                                           |           |           |           | 1         |           |           |           | 1         |           |           |           |           |           | 2                 | 0.0%                             |
| Czech<br>Gujarati                                               |           |           |           |           |           |           | 1         |           | 1         | 1         |           |           |           | 2 2               | 0.0%<br>0.0%                     |
| Wolof                                                           |           |           |           |           |           | 1         | 1         |           | 1         | - '       |           |           |           | 2                 | 0.0%                             |
| Bambara                                                         |           |           | 2         |           |           | '         |           |           | - '       |           |           |           |           | 2                 | 0.0%                             |
| Hausa                                                           |           |           | -         |           |           | 1         |           |           |           | 1         |           |           |           | 2                 | 0.0%                             |
|                                                                 |           |           |           |           |           |           |           |           |           |           |           |           |           |                   |                                  |