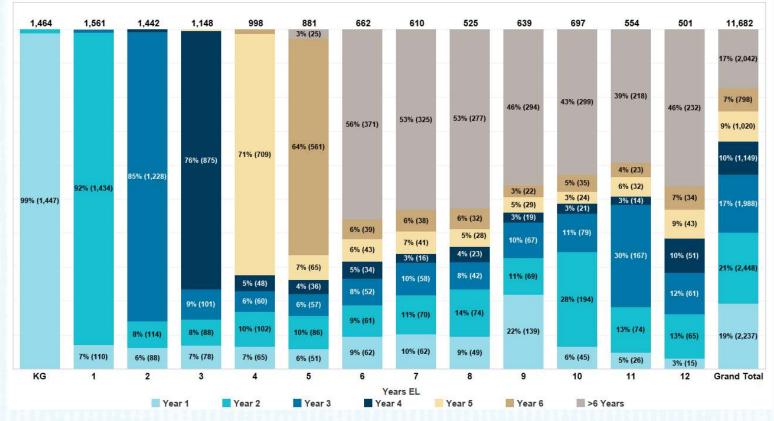

### **EL Program Participation**

As of October 1, 2023, 11,682 students are served in the EL program making up 23.6% of the student population. About 32% of all elementary students and 16% of all secondary students are currently receiving EL services. Overall, more than 42% of all students are currently receiving or have previously received EL services in our district. From 2022-23 to 2023-24 the number of students served increased by 915, an 8.5% increase. The program has grown by 55.1% percent over the last 10 years, an increase of 4,148 students. These increases are mostly the result of incoming kindergarten cohorts that are, on average, 38% English learners over the last five years. Additionally, many ELs enroll in grades one through twelve after moving to the district or immigrating to the United States and settling in Omaha. Overall, 19% of all students are in their first year in the program. Excluding kindergarten, where almost all students are expected to be in their first year in the EL program, 8% of students grades one through twelve are currently in their first year. This percentage peaks in grade nine where about 22% of students are in their first year in the program. The percentage of students who are ELs also increases at the high school grades as new students enter the program.