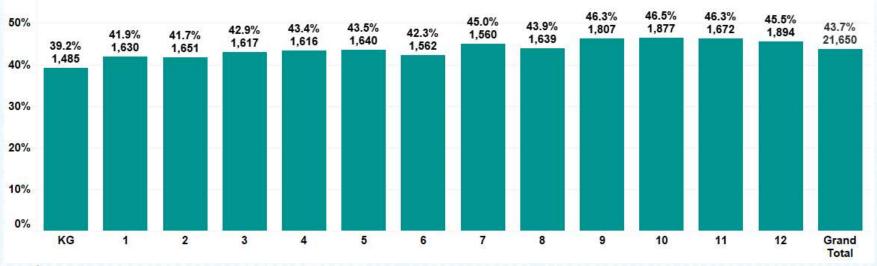

### OMAHA PUBLIC SCHOOLS LANGUAGE SPOKEN AT HOME BY GRADE: K-12 OFFICIAL FALL MEMBERSHIP 2023-24 TABLE 4

| Language Spoken at Home                                         | KG        | 1         | 2         | 3         | 4         | 5         | 6         | 7         | 8         | 9         | 10        | 11        | 12        | Total<br>Speakers | % of Non-<br>English<br>Speakers |
|-----------------------------------------------------------------|-----------|-----------|-----------|-----------|-----------|-----------|-----------|-----------|-----------|-----------|-----------|-----------|-----------|-------------------|----------------------------------|
| Spanish                                                         | 1,063     | 1,193     | 1,163     | 1,181     | 1,133     | 1,165     | 1,098     | 1,122     | 1,196     | 1,351     | 1,408     | 1,247     | 1,445     | 15,765            | 72.8%                            |
| Karen<br>Somali (includes Maay-Maay)                            | 112<br>51 | 124<br>53 | 141<br>39 | 128<br>57 | 148<br>46 | 147<br>54 | 144<br>56 | 140<br>50 | 148<br>62 | 142<br>56 | 140<br>48 | 119<br>56 | 135<br>68 | 1,768<br>696      | 8.2%<br>3.2%                     |
| Nepali                                                          | 49        | 38        | 52        | 40        | 41        | 41        | 37        | 35        | 25        | 31        | 25        | 22        | 28        | 464               | 2.1%                             |
| Arabic                                                          | 15        | 13        | 26        | 19        | 19        | 21        | 18        | 25        | 22        | 35        | 20        | 24        | 26        | 283               | 1.3%                             |
| Nuer                                                            | 13        | 10        | 11        | 16        | 15        | 17        | 25        | 21        | 23        | 36        | 30        | 21        | 43        | 281               | 1.3%                             |
| Karenni                                                         | 19        | 25        | 20        | 11        | 24        | 15        | 25        | 27        | 18        | 16        | 25        | 17        | 27        | 269               | 1.2%                             |
| Q'anjoba'l                                                      | 12<br>23  | 18<br>19  | 19<br>32  | 15<br>21  | 19<br>23  | 19<br>27  | 23<br>19  | 16<br>13  | 12<br>19  | 22<br>17  | 39<br>25  | 42<br>13  | 12<br>7   | 268<br>258        | 1.2%<br>1.2%                     |
| Pashto<br>French                                                | 18        | 19        | 19        | 17        | 28        | 19        | 21        | 13        | 14        | 8         | 13        | 13        | 13        | 215               | 1.0%                             |
| Burmese                                                         | 7         | 12        | 12        | 18        | 15        | 19        | 13        | 17        | 16        | 9         | 14        | 11        | 6         | 169               | 0.8%                             |
| Swahili                                                         | 7         | 11        | 14        | 7         | 13        | 8         | 11        | 8         | 8         | 9         | 13        | 7         | 10        | 126               | 0.6%                             |
| Vietnamese                                                      | 8         | 5         | 5         | 5         | 6         | 7         | 5         | 8         | 8         | 8         | 7         | 10        | 10        | 92                | 0.4%                             |
| Farsi                                                           | 10        | 12        | 7         | 9         | 15        | 6         | 5         | 4         | 9         | 6         | 1         | 4         | 4         | 92                | 0.4%                             |
| Tajik                                                           | 11        | 9         | 8         | 6         | 8         | 4         | 6         | 8         | 7         | 6         | 5         | 3         | 3         | 84                | 0.4%                             |
| Dari<br>Chin                                                    | 2         | 2 2       | 8<br>10   | 6         | 3         | 6<br>11   | 5<br>4    | 7         | 1 4       | 9         | 13        | 6         | 5<br>2    | 76<br>52          | 0.4%<br>0.2%                     |
| Dinka                                                           | 2         | 4         | 3         | 3         | 3         | 5         | 3         | 1         | 4         | 2         | 5         | 2         | 5         | 42                | 0.2%                             |
| Russian                                                         | 3         | 6         | 3         | 6         | 6         | 3         | 5         | 4         | 2         | 1         | 2         |           | 1         | 42                | 0.2%                             |
| Persian                                                         | 9         | 4         | 4         | 4         | 1         | 2         | 2         | 1         | 7         | 2         | 3         |           | 1         | 40                | 0.2%                             |
| Amharic                                                         | 3         | 3         | 2         | 2         | 4         | 3         | 1         | 4         | 2         | 1         | 6         | 5         | 2         | 38                | 0.2%                             |
| Telugu                                                          | 5         | 5         | 5         | 4         | 2         | 5         | 2         | 1         |           |           | 1         | 1         |           | 31                | 0.1%                             |
| Ewe                                                             | 3         | 7         | 4         | 4         | 2         |           | 2         | 1         | 1         | 1         |           | 1         | 1         | 27                | 0.1%                             |
| Kachin                                                          | 6         | 1         | 4         | 3         | 4         | 2         | 1         | 1         | 2         | 1         | 1         |           | 1         | 27                | 0.1%                             |
| Kirundi                                                         | 2         | 1         | 2         | 2         | 2         | 1 2       | 2         | 2 2       | 2         | 3         | 3         | 3         | 3         | 27<br>22          | 0.1%                             |
| Hmong<br>Kinyarwanda                                            | 1         | 2         | 1         | 1         | 3         | 3         | 1         | 1         | 1         | 4         | 1         | 1         | 1         | 22                | 0.1%<br>0.1%                     |
| Urdu                                                            | 3         | 2         | 3         | 2         | 2         | 1         | 2         | 2         | - '       | *         | 1         |           | ' '       | 17                | 0.1%                             |
| Maban                                                           | 1         |           | 1         | 1         | 1         | 3         | 1         | 1         | 1         | 2         | 1         | 2         | 2         | 17                | 0.1%                             |
| Other languages                                                 | 1         | 4         | 3         | 4         |           | 1         | 1         |           |           | 1         |           |           |           | 15                | 0.1%                             |
| Hindi                                                           | 2         | 3         | 2         | 1         | 4         |           |           |           |           | 1         | 1         |           |           | 14                | 0.1%                             |
| Chinese                                                         | 2         | 1         |           | 1         | 3         |           | 1         | 2         | 1         | 1         | 1         | 1         |           | 14                | 0.1%                             |
| Mayan languages                                                 |           |           | 2         |           | 1         | 1         | 2         |           |           |           | 1         | 5         | 1         | 13                | 0.1%                             |
| Kurdish                                                         | 1         |           | 1         | 4         |           |           | 2         | 1         |           | 1         |           | 1         | 1         | 12                | 0.1%                             |
| Oromo                                                           |           |           | 1         | 2         | 1         | 2         | 1         | 1         | 2         | 2         |           | 1         | 3         | 12<br>11          | 0.1%                             |
| Portuguese                                                      |           |           |           |           |           | 2         |           |           |           | 2         |           | 3         | 3         | 10                | 0.1%<br>0.0%                     |
| Tagalog<br>Acoli                                                |           |           | 1         |           | 1         |           | 1         | 1         |           |           | 4         | 1         | 1         | 10                | 0.0%                             |
| Afro-Asiatic (Other)                                            |           |           | 1         | 1         |           | 2         |           | 1         | 4         |           |           | 1         |           | 10                | 0.0%                             |
| Tamil                                                           | 1         | 2         | 2         | 2         |           | _         | 1         |           | 1         |           | 1         |           |           | 10                | 0.0%                             |
| Filipino                                                        |           |           |           |           |           | 2         |           | 2         | 1         |           |           | 4         |           | 9                 | 0.0%                             |
| Bantu (Other)                                                   | 1         |           | 3         |           |           |           |           | 2         |           | 1         | 1         |           | 1         | 9                 | 0.0%                             |
| Haitian Creole                                                  | 1         |           | 1         |           | 2         | 2         |           |           |           | 1         |           | 1         |           | 8                 | 0.0%                             |
| Japanese                                                        | 1         |           | 1         |           |           |           |           |           |           |           | 1         | 2         | 2         | 7                 | 0.0%                             |
| Lingala                                                         |           |           | 1         | 2         | 1         | 1         |           | 1         |           |           | 1         |           |           | 7                 | 0.0%                             |
| Masai<br>Bengali; ben                                           |           | 3         | 1         |           |           |           | 1         | 3         |           | 4         |           |           |           | 7                 | 0.0%<br>0.0%                     |
| Luo (Kenya and Tanzania)                                        | 1         | 1         | 1         | 1         | 1         |           | 1         | 1         |           |           |           |           |           | 7                 | 0.0%                             |
| Uduk                                                            |           |           | 1         | 1         | 1         |           |           |           |           | 1         |           | 2         |           | 6                 | 0.0%                             |
| Ukrainian                                                       | 1         |           |           |           |           |           | 1         | 1         | 1         |           | 1         |           | 1         | 6                 | 0.0%                             |
| Yoruba                                                          |           | 1         |           |           | 1         |           |           |           |           |           | 1         |           | 2         | 5                 | 0.0%                             |
| Lao                                                             |           |           |           |           |           |           |           |           |           | 2         |           |           | 3         | 5                 | 0.0%                             |
| German                                                          |           |           | 1         |           |           | 1         | 1         |           |           |           | 1         |           | 1         | 5                 | 0.0%                             |
| Nyanja                                                          |           | 1         |           |           |           | 1         | 1         | 1         |           |           | 2         |           | 1         | 5<br>4            | 0.0%                             |
| Creoles and pidgins, English-based (Other) Shona                |           | <u>'</u>  | 1 1       |           |           |           | - '       |           |           |           | 1         | 2         |           | 4                 | 0.0%<br>0.0%                     |
| Korean                                                          | 1         | 2         |           |           |           |           | 1         |           |           |           |           |           |           | 4                 | 0.0%                             |
| Marathi                                                         | 2         | 1         |           | 1         |           |           |           |           |           |           |           |           |           | 4                 | 0.0%                             |
| Indonesian                                                      |           |           |           |           |           | 1         | 1         |           |           |           |           | 1         | 1         | 4                 | 0.0%                             |
| Mine                                                            |           |           |           |           |           |           | 1         |           |           |           |           | 3         |           | 4                 | 0.0%                             |
| Cebuano                                                         |           |           | 1         |           |           |           |           |           |           | 1         | 2         |           |           | 4                 | 0.0%                             |
| Twi                                                             | 1         |           |           | 1         |           |           |           |           | 1         |           | 1         |           |           | 4                 | 0.0%                             |
| Mandingo                                                        | 1         |           | 1         | 1         | 1         | 1         |           |           |           |           |           | 1         |           | 3                 | 0.0%                             |
| Italian Bulgarian                                               |           | 1         |           | 1         | - 1       |           |           |           |           |           |           | 1         |           | 3                 | 0.0%<br>0.0%                     |
| Nilo-Saharan (Other)                                            | 1         | 1         |           | '         | 1         |           |           |           |           |           |           | <u>'</u>  |           | 3                 | 0.0%                             |
| Kikuyu                                                          | <u> </u>  | 1         |           |           | 2         |           |           |           |           |           |           |           |           | 3                 | 0.0%                             |
| Creoles and pidgins (Other)                                     |           |           | 1         |           |           |           |           |           |           | 1         |           |           | 1         | 3                 | 0.0%                             |
| Krahn                                                           |           |           |           |           |           |           |           |           | 1         |           |           | 2         |           | 3                 | 0.0%                             |
| Uzbek                                                           | 1         |           |           |           |           |           |           |           | 1         |           |           | 1         |           | 3                 | 0.0%                             |
| Lithuanian                                                      |           | 1         |           | 1         |           |           |           |           |           |           |           |           | 1         | 3                 | 0.0%                             |
| Navajo                                                          |           |           |           |           |           |           |           |           | 1         |           |           | 1         |           | 2                 | 0.0%                             |
| Thai                                                            | -         |           |           |           |           |           | 1         |           |           |           |           | -         | 1         | 2                 | 0.0%                             |
| Creoles and pidgins, French-based (Other) Indo-European (Other) |           |           | 1         |           |           |           |           | 1         | 1         |           |           | 1         |           | 2 2               | 0.0%                             |
| Fon Other)                                                      |           | 1         | 1         |           |           |           |           | - 1       | - 1       |           |           |           |           | 2                 | 0.0%                             |
| Shan                                                            |           | <u>'</u>  | '         |           | 1         |           |           | 1         |           |           |           |           |           | 2                 | 0.0%                             |
| Kru                                                             |           |           |           |           |           |           |           | - '       |           |           |           |           | 2         | 2                 | 0.0%                             |
| Micronesian                                                     |           |           |           |           |           |           |           |           |           | 1         |           |           | 1         | 2                 | 0.0%                             |
| Niger-Kordofanian (Other)                                       |           |           |           |           |           | 1         |           |           | 1         |           |           |           |           | 2                 | 0.0%                             |
| Sindhi                                                          | 1         | 1         |           |           |           |           |           |           |           |           |           |           |           | 2                 | 0.0%                             |
| Pingelapese                                                     |           |           |           |           | 1         | 1         |           |           |           |           |           |           |           | 2                 | 0.0%                             |
| Sinhala                                                         |           | 1         |           |           |           |           |           |           |           |           |           |           | 1         | 2                 | 0.0%                             |
| Malay                                                           |           |           |           | 1         |           |           |           | 1         |           |           |           |           |           | 2                 | 0.0%                             |
| Czech<br>Gujarati                                               |           |           |           |           |           |           | 1         |           | 1         | 1         |           |           |           | 2 2               | 0.0%<br>0.0%                     |
| Wolof                                                           |           |           |           |           |           | 1         | 1         |           | 1         | - '       |           |           |           | 2                 | 0.0%                             |
| Bambara                                                         |           |           | 2         |           |           | '         |           |           | - '       |           |           |           |           | 2                 | 0.0%                             |
| Hausa                                                           |           |           | -         |           |           | 1         |           |           |           | 1         |           |           |           | 2                 | 0.0%                             |
|                                                                 |           |           |           |           |           |           |           |           |           |           |           |           |           |                   |                                  |

| Language Spoken at Home                       | KG    | 1     | 2      | 3     | 4           | 5     | 6     | 7      | 8      | 9     | 10    | 11    | 12    | Total<br>Speakers | % of Non-<br>English<br>Speakers |
|-----------------------------------------------|-------|-------|--------|-------|-------------|-------|-------|--------|--------|-------|-------|-------|-------|-------------------|----------------------------------|
| North American Indian (Other)                 |       |       |        |       |             |       |       |        | 1      |       |       |       |       | 1                 | 0.0%                             |
| Chuukese                                      |       | 1     |        |       |             |       |       |        |        |       |       |       |       | 1                 | 0.0%                             |
| Albanian                                      |       |       |        |       |             |       |       | 1      |        |       |       |       |       | 1                 | 0.0%                             |
| Afrikaans                                     |       | 1     |        |       |             |       |       |        |        |       |       |       |       | 1                 | 0.0%                             |
| Turkish                                       |       |       |        |       |             |       |       |        |        | 1     |       |       |       | 1                 | 0.0%                             |
| Sino-Tibetan (Other)                          | 1     |       |        |       |             |       |       |        |        |       |       |       |       | 1                 | 0.0%                             |
| Greek, Modern (1453-)                         |       |       |        |       |             | 1     |       |        |        |       |       |       |       | 1                 | 0.0%                             |
| Mon-Khmer (Other)                             |       |       | 1      |       |             |       |       |        |        |       |       |       |       | 1                 | 0.0%                             |
| Omaha                                         |       |       |        |       |             |       |       |        |        |       |       |       | 1     | 1                 | 0.0%                             |
| Songhai                                       |       |       |        |       |             |       |       |        | 1      |       |       |       |       | 1                 | 0.0%                             |
| Tigrinya                                      |       |       |        |       |             |       |       |        |        |       |       | 1     |       | 1                 | 0.0%                             |
| Marshallese                                   |       | 1     |        |       |             |       |       |        |        |       |       |       |       | 1                 | 0.0%                             |
| Altaic (Other)                                |       |       |        |       |             |       |       |        | 1      |       |       |       |       | 1                 | 0.0%                             |
| Malayalam                                     |       |       |        | 1     |             |       |       |        |        |       |       |       |       | 1                 | 0.0%                             |
| Serbian                                       |       |       |        |       |             |       |       |        |        |       |       | 1     |       | 1                 | 0.0%                             |
| Akan                                          |       |       |        |       |             |       |       |        |        |       |       | 1     |       | 1                 | 0.0%                             |
| Minangkabau                                   |       | 1     |        |       |             |       |       |        |        |       |       |       |       | 1                 | 0.0%                             |
| Creoles and pidgins, Portuguese-based (Other) |       |       |        |       |             |       |       |        | 1      |       |       |       |       | 1                 | 0.0%                             |
| Sign languages                                |       |       |        |       |             |       | 1     |        |        |       |       |       |       | 1                 | 0.0%                             |
| Croatian                                      |       |       |        |       |             |       |       |        |        |       |       |       | 1     | 1                 | 0.0%                             |
| Ponca                                         |       |       |        |       |             |       |       |        |        |       |       |       | 1     | 1                 | 0.0%                             |
| Hebrew                                        |       |       |        |       |             |       |       |        |        |       | 1     |       |       | 1                 | 0.0%                             |
| Speaking a Language Other Than English        | 1,485 | 1,630 | 1,651  | 1,617 | 1,616       | 1,640 | 1,562 | 1,560  | 1,639  | 1,807 | 1,877 | 1,672 | 1,894 | 21,650            | 100.0%                           |
| Count of Languages                            | 47    | 48    | 53     | 45    | 44          | 47    | 48    | 45     | 46     | 46    | 44    | 48    | 50    | 111               |                                  |
|                                               |       |       | 0.05-1 |       | - a a s - l | 245-1 | 1     | 4.00.1 | 9.05-1 |       |       | 40.5  |       | <b>2</b> 2        |                                  |
| English or No Language Recorded               | 2,302 | 2,260 | 2,309  | 2,149 | 2,105       | 2,129 | 2,127 | 1,904  | 2,096  | 2,093 | 2,160 | 1,940 | 2,265 | 27,839            |                                  |
| Total Students                                | 3,787 | 3,890 | 3,960  | 3,766 | 3,721       | 3,769 | 3,689 | 3,464  | 3,735  | 3,900 | 4,037 | 3,612 | 4,159 | 49,489            |                                  |
| % Speaking a Language Other Than English      | 39.2% | 41.9% | 41.7%  | 42.9% | 43.4%       | 43.5% | 42.3% | 45.0%  | 43.9%  | 46.3% | 46.5% | 46.3% | 45.5% | 43.7%             |                                  |