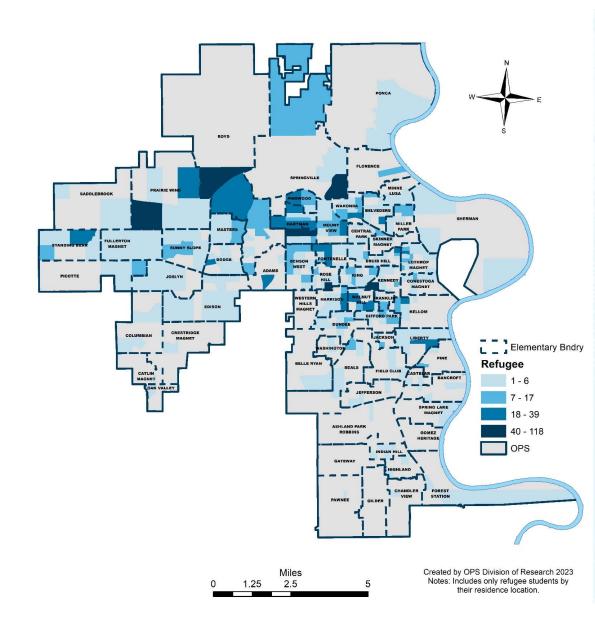

Some of the students born outside of the United States are considered refugees based on federal designations. There are 2,344 students in the district that are likely to be refugees because they were born in one of 19 different countries from which the United States typically welcomes refugees. Many of these students come to the United States from refugee camps in their non-native countries after fleeing conflicts and persecution in their home country. The number of refugees peaked in 2017-18 at almost 3,000 students. In 2023-24, refugee students make up 4.7% of the K-12 student population. Over the last ten years, the number of refugee students has increased by 8.8%. Refugee students are generally coming from several African, southeast Asian, and south Asian countries. Most recently, refugees from Afghanistan have settled in Omaha. This report counts 429 Afghan students enrolled as of October 2023, an increase of 38.8% since last year and more than 350% since the 2021-22 school year.

### Prepared by Research Division

| Birth Country                | Total<br>Students<br>K-12 | % of<br>Refugees |
|------------------------------|---------------------------|------------------|
| Afghanistan                  | 429                       | 18.3%            |
| Bhutan                       | 40                        | 1.7%             |
| Burundi                      | 2                         | 0.1%             |
| DR Congo                     | 59                        | 2.5%             |
| Egypt                        | 39                        | 1.7%             |
| Ethiopia                     | 40                        | 1.7%             |
| Iraq                         | 15                        | 0.6%             |
| Kenya                        | 130                       | 5.5%             |
| Myanmar (Burma)              | 324                       | 13.8%            |
| Nepal                        | 195                       | 8.3%             |
| Rwanda                       | 13                        | 0.6%             |
| Somalia                      | 45                        | 1.9%             |
| Sudan                        | 76                        | 3.2%             |
| Syrian Arab Republic         | 46                        | 2.0%             |
| Tanzania, United Republic of | 51                        | 2.2%             |
| Thailand                     | 790                       | 33.7%            |
| Turkey                       | 6                         | 0.3%             |
| Uganda                       | 36                        | 1.5%             |
| Ukraine                      | 8                         | 0.3%             |
| Grand Total                  | 2,344                     | 100.0%           |