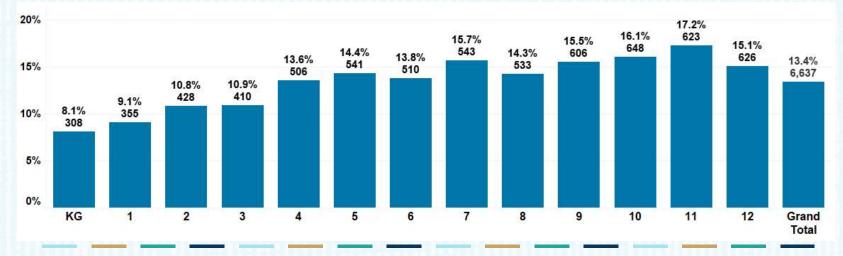

### OMAHA PUBLIC SCHOOLS ENGLISH LEARNERS STATUS BY GRADE: K-12 OFFICIAL FALL MEMBERSHIP 2023-24

| TΑ | ВL | Е | 2 |
|----|----|---|---|
|    |    |   |   |

| ESL Status                        | KG    | 1     | 2     | 3     | 4     | 5     | 6     | 7     | 8     | 9     | 10    | 11    | 12    | Grand Total |
|-----------------------------------|-------|-------|-------|-------|-------|-------|-------|-------|-------|-------|-------|-------|-------|-------------|
| Current EL                        | 1464  | 1561  | 1442  | 1148  | 998   | 881   | 662   | 610   | 525   | 639   | 697   | 554   | 501   | 11,682      |
| Exited EL                         |       | 38    | 161   | 412   | 520   | 640   | 686   | 738   | 863   | 883   | 898   | 704   | 900   | 7,443       |
| Redesignated as Special Education | 1     | 3     | 26    | 40    | 60    | 78    | 160   | 139   | 150   | 171   | 164   | 161   | 216   | 1,369       |
| Waived Service                    |       | 5     | 3     |       | 1     | 3     | 3     | 1     | 8     | 5     | 8     | 3     | 4     | 44          |
| Total                             | 1,465 | 1,607 | 1,632 | 1,600 | 1,579 | 1,602 | 1,511 | 1,488 | 1,546 | 1,698 | 1,767 | 1,422 | 1,621 | 20,538      |
|                                   |       |       |       |       |       |       |       |       |       |       |       |       |       |             |
| Current EL Students               | 1,464 | 1,561 | 1,442 | 1,148 | 998   | 881   | 662   | 610   | 525   | 639   | 697   | 554   | 501   | 11,682      |
| No EL Status                      | 2,322 | 2,283 | 2,328 | 2,166 | 2,142 | 2,167 | 2,178 | 1,976 | 2,189 | 2,202 | 2,270 | 2,190 | 2,538 | 28,951      |
| Total Enrollment                  | 3,787 | 3,890 | 3,960 | 3,766 | 3,721 | 3,769 | 3,689 | 3,464 | 3,735 | 3,900 | 4,037 | 3,612 | 4,159 | 49,489      |
| % EL                              | 38.7% | 40.1% | 36.4% | 30.5% | 26.8% | 23.4% | 17.9% | 17.6% | 14.1% | 16.4% | 17.3% | 15.3% | 12.0% | 23.6%       |