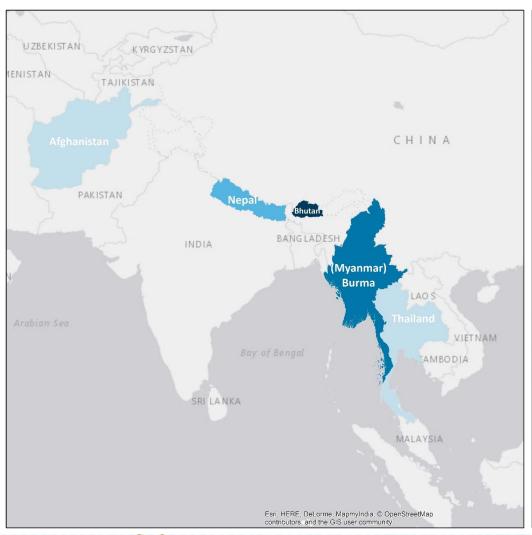

Some of the students born outside of the United States are considered refugees based on federal designations. There are 2,344 students in the district that are likely to be refugees because they were born in one of 19 different countries from which the United States typically welcomes refugees. Many of these students come to the United States from refugee camps in their non-native countries after fleeing conflicts and persecution in their home country. The number of refugees peaked in 2017-18 at almost 3,000 students. In 2023-24, refugee students make up 4.7% of the K-12 student population. Over the last ten years, the number of refugee students has increased by 8.8%. Refugee students are generally coming from several African, southeast Asian, and south Asian countries. Most recently, refugees from Afghanistan have settled in Omaha. This report counts 429 Afghan students enrolled as of October 2023, an increase of 38.8% since last year and more than 350% since the 2021-22 school year.

### Prepared by Research Division

| Birth Country                | Total<br>Students<br>K-12 | % of<br>Refugees |
|------------------------------|---------------------------|------------------|
| Afghanistan                  | 429                       | 18.3%            |
| Bhutan                       | 40                        | 1.7%             |
| Burundi                      | 2                         | 0.1%             |
| DR Congo                     | 59                        | 2.5%             |
| Egypt                        | 39                        | 1.7%             |
| Ethiopia                     | 40                        | 1.7%             |
| Iraq                         | 15                        | 0.6%             |
| Kenya                        | 130                       | 5.5%             |
| Myanmar (Burma)              | 324                       | 13.8%            |
| Nepal                        | 195                       | 8.3%             |
| Rwanda                       | 13                        | 0.6%             |
| Somalia                      | 45                        | 1.9%             |
| Sudan                        | 76                        | 3.2%             |
| Syrian Arab Republic         | 46                        | 2.0%             |
| Tanzania, United Republic of | 51                        | 2.2%             |
| Thailand                     | 790                       | 33.7%            |
| Turkey                       | 6                         | 0.3%             |
| Uganda                       | 36                        | 1.5%             |
| Ukraine                      | 8                         | 0.3%             |
| Grand Total                  | 2,344                     | 100.0%           |