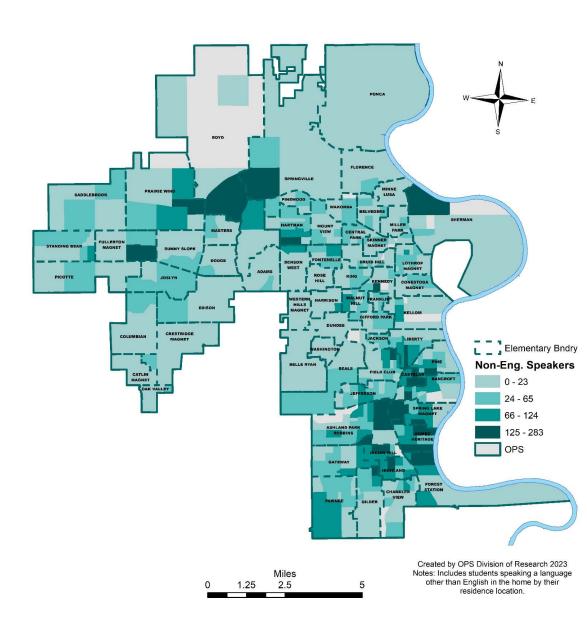

### **Home Language**

Almost 44% (21,650) of all students in OPS speak one of 111 languages other than English in the home regardless of their EL status. Many of these students have exited from the EL program by meeting English language proficiency as measured by the ELPA21. About 89 languages are spoken

by the 11,682 students currently served in the EL program. Spanish continues to be the most widely spoken language other than English followed by Karen, Somali, Nepali, Arabic, and Nuer. The largest increases in languages other than English over the last five years includes Pashto, Q,anjoba'l, Dari, Farsi, and Tajik which all increased by more than 100%. The diversity of languages spoken by our student population continues to change as trends in immigration and resettlement impact the population of Omaha.