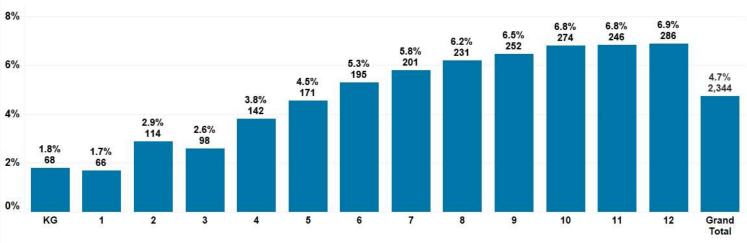

Some of the students born outside of the United States are considered refugees based on federal designations. There are 2,344 students in the district that are likely to be refugees because they were born in one of 19 different countries from which the United States typically welcomes refugees. Many of these students come to the United States from refugee camps in their non-native countries after fleeing conflicts and persecution in their home country. The number of refugees peaked in 2017-18 at almost 3,000 students. In 2023-24, refugee students make up 4.7% of the K-12 student population. Over the last ten years, the number of refugee students has increased by 8.8%. Refugee students are generally coming from several African, southeast Asian, and south Asian countries. Most recently, refugees from Afghanistan have settled in Omaha. This report counts 429 Afghan students enrolled as of October 2023, an increase of 38.8% since last year and more than 350% since the 2021-22 school year.