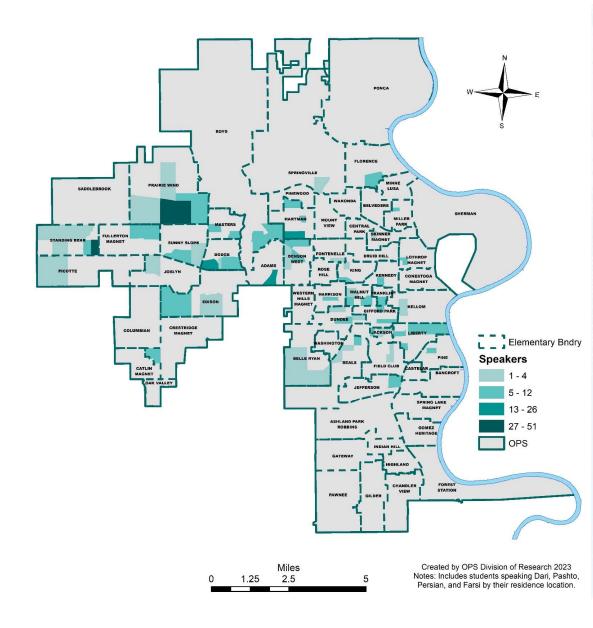

by the 11,682 students currently served in the EL program. Spanish continues to be the most widely spoken language other than English followed by Karen, Somali, Nepali, Arabic, and Nuer. The largest increases in languages other than English over the last five years includes Pashto, Q,anjoba'l, Dari, Farsi, and Tajik which all increased by more than 100%. The diversity of languages spoken by our student population continues to change as trends in immigration and resettlement impact the population of Omaha.

### OMAHA PUBLIC SCHOOLS LANGUAGE SPOKEN AT HOME BY GRADE: K-12 OFFICIAL FALL MEMBERSHIP 2023-24 TABLE 4

| Language Spoken at Home                                         | KG        | 1         | 2         | 3         | 4         | 5         | 6         | 7         | 8         | 9         | 10        | 11        | 12        | Total<br>Speakers | % of Non-<br>English<br>Speakers |
|-----------------------------------------------------------------|-----------|-----------|-----------|-----------|-----------|-----------|-----------|-----------|-----------|-----------|-----------|-----------|-----------|-------------------|----------------------------------|
| Spanish                                                         | 1,063     | 1,193     | 1,163     | 1,181     | 1,133     | 1,165     | 1,098     | 1,122     | 1,196     | 1,351     | 1,408     | 1,247     | 1,445     | 15,765            | 72.8%                            |
| Karen<br>Somali (includes Maay-Maay)                            | 112<br>51 | 124<br>53 | 141<br>39 | 128<br>57 | 148<br>46 | 147<br>54 | 144<br>56 | 140<br>50 | 148<br>62 | 142<br>56 | 140<br>48 | 119<br>56 | 135<br>68 | 1,768<br>696      | 8.2%<br>3.2%                     |
| Nepali                                                          | 49        | 38        | 52        | 40        | 41        | 41        | 37        | 35        | 25        | 31        | 25        | 22        | 28        | 464               | 2.1%                             |
| Arabic                                                          | 15        | 13        | 26        | 19        | 19        | 21        | 18        | 25        | 22        | 35        | 20        | 24        | 26        | 283               | 1.3%                             |
| Nuer                                                            | 13        | 10        | 11        | 16        | 15        | 17        | 25        | 21        | 23        | 36        | 30        | 21        | 43        | 281               | 1.3%                             |
| Karenni                                                         | 19        | 25        | 20        | 11        | 24        | 15        | 25        | 27        | 18        | 16        | 25        | 17        | 27        | 269               | 1.2%                             |
| Q'anjoba'l                                                      | 12<br>23  | 18<br>19  | 19<br>32  | 15<br>21  | 19<br>23  | 19<br>27  | 23<br>19  | 16<br>13  | 12<br>19  | 22<br>17  | 39<br>25  | 42<br>13  | 12<br>7   | 268<br>258        | 1.2%<br>1.2%                     |
| Pashto<br>French                                                | 18        | 19        | 19        | 17        | 28        | 19        | 21        | 13        | 14        | 8         | 13        | 13        | 13        | 215               | 1.0%                             |
| Burmese                                                         | 7         | 12        | 12        | 18        | 15        | 19        | 13        | 17        | 16        | 9         | 14        | 11        | 6         | 169               | 0.8%                             |
| Swahili                                                         | 7         | 11        | 14        | 7         | 13        | 8         | 11        | 8         | 8         | 9         | 13        | 7         | 10        | 126               | 0.6%                             |
| Vietnamese                                                      | 8         | 5         | 5         | 5         | 6         | 7         | 5         | 8         | 8         | 8         | 7         | 10        | 10        | 92                | 0.4%                             |
| Farsi                                                           | 10        | 12        | 7         | 9         | 15        | 6         | 5         | 4         | 9         | 6         | 1         | 4         | 4         | 92                | 0.4%                             |
| Tajik                                                           | 11        | 9         | 8         | 6         | 8         | 4         | 6         | 8         | 7         | 6         | 5         | 3         | 3         | 84                | 0.4%                             |
| Dari<br>Chin                                                    | 2         | 2 2       | 8<br>10   | 6         | 3         | 6<br>11   | 5<br>4    | 7         | 1 4       | 9         | 13        | 6         | 5<br>2    | 76<br>52          | 0.4%<br>0.2%                     |
| Dinka                                                           | 2         | 4         | 3         | 3         | 3         | 5         | 3         | 1         | 4         | 2         | 5         | 2         | 5         | 42                | 0.2%                             |
| Russian                                                         | 3         | 6         | 3         | 6         | 6         | 3         | 5         | 4         | 2         | 1         | 2         |           | 1         | 42                | 0.2%                             |
| Persian                                                         | 9         | 4         | 4         | 4         | 1         | 2         | 2         | 1         | 7         | 2         | 3         |           | 1         | 40                | 0.2%                             |
| Amharic                                                         | 3         | 3         | 2         | 2         | 4         | 3         | 1         | 4         | 2         | 1         | 6         | 5         | 2         | 38                | 0.2%                             |
| Telugu                                                          | 5         | 5         | 5         | 4         | 2         | 5         | 2         | 1         |           |           | 1         | 1         |           | 31                | 0.1%                             |
| Ewe                                                             | 3         | 7         | 4         | 4         | 2         |           | 2         | 1         | 1         | 1         |           | 1         | 1         | 27                | 0.1%                             |
| Kachin                                                          | 6         | 1         | 4         | 3         | 4         | 2         | 1         | 1         | 2         | 1         | 1         |           | 1         | 27                | 0.1%                             |
| Kirundi                                                         | 2         | 1         | 2         | 2         | 2         | 1 2       | 2         | 2 2       | 2         | 3         | 3         | 3         | 3         | 27<br>22          | 0.1%                             |
| Hmong<br>Kinyarwanda                                            | 1         | 2         | 1         | 1         | 3         | 3         | 1         | 1         | 1         | 4         | 1         | 1         | 1         | 22                | 0.1%<br>0.1%                     |
| Urdu                                                            | 3         | 2         | 3         | 2         | 2         | 1         | 2         | 2         | - '       | *         | 1         |           | ' '       | 17                | 0.1%                             |
| Maban                                                           | 1         |           | 1         | 1         | 1         | 3         | 1         | 1         | 1         | 2         | 1         | 2         | 2         | 17                | 0.1%                             |
| Other languages                                                 | 1         | 4         | 3         | 4         |           | 1         | 1         |           |           | 1         |           |           |           | 15                | 0.1%                             |
| Hindi                                                           | 2         | 3         | 2         | 1         | 4         |           |           |           |           | 1         | 1         |           |           | 14                | 0.1%                             |
| Chinese                                                         | 2         | 1         |           | 1         | 3         |           | 1         | 2         | 1         | 1         | 1         | 1         |           | 14                | 0.1%                             |
| Mayan languages                                                 |           |           | 2         |           | 1         | 1         | 2         |           |           |           | 1         | 5         | 1         | 13                | 0.1%                             |
| Kurdish                                                         | 1         |           | 1         | 4         |           |           | 2         | 1         |           | 1         |           | 1         | 1         | 12                | 0.1%                             |
| Oromo                                                           |           |           | 1         | 2         | 1         | 2         | 1         | 1         | 2         | 2         |           | 1         | 3         | 12<br>11          | 0.1%                             |
| Portuguese                                                      |           |           |           |           |           | 2         |           |           |           | 2         |           | 3         | 3         | 10                | 0.1%<br>0.0%                     |
| Tagalog<br>Acoli                                                |           |           | 1         |           | 1         |           | 1         | 1         |           |           | 4         | 1         | 1         | 10                | 0.0%                             |
| Afro-Asiatic (Other)                                            |           |           | 1         | 1         |           | 2         |           | 1         | 4         |           |           | 1         |           | 10                | 0.0%                             |
| Tamil                                                           | 1         | 2         | 2         | 2         |           | _         | 1         |           | 1         |           | 1         |           |           | 10                | 0.0%                             |
| Filipino                                                        |           |           |           |           |           | 2         |           | 2         | 1         |           |           | 4         |           | 9                 | 0.0%                             |
| Bantu (Other)                                                   | 1         |           | 3         |           |           |           |           | 2         |           | 1         | 1         |           | 1         | 9                 | 0.0%                             |
| Haitian Creole                                                  | 1         |           | 1         |           | 2         | 2         |           |           |           | 1         |           | 1         |           | 8                 | 0.0%                             |
| Japanese                                                        | 1         |           | 1         |           |           |           |           |           |           |           | 1         | 2         | 2         | 7                 | 0.0%                             |
| Lingala                                                         |           |           | 1         | 2         | 1         | 1         |           | 1         |           |           | 1         |           |           | 7                 | 0.0%                             |
| Masai<br>Bengali; ben                                           |           | 3         | 1         |           |           |           | 1         | 3         |           | 4         |           |           |           | 7                 | 0.0%<br>0.0%                     |
| Luo (Kenya and Tanzania)                                        | 1         | 1         | 1         | 1         | 1         |           | 1         | 1         |           |           |           |           |           | 7                 | 0.0%                             |
| Uduk                                                            |           |           | 1         | 1         | 1         |           |           |           |           | 1         |           | 2         |           | 6                 | 0.0%                             |
| Ukrainian                                                       | 1         |           |           |           |           |           | 1         | 1         | 1         |           | 1         |           | 1         | 6                 | 0.0%                             |
| Yoruba                                                          |           | 1         |           |           | 1         |           |           |           |           |           | 1         |           | 2         | 5                 | 0.0%                             |
| Lao                                                             |           |           |           |           |           |           |           |           |           | 2         |           |           | 3         | 5                 | 0.0%                             |
| German                                                          |           |           | 1         |           |           | 1         | 1         |           |           |           | 1         |           | 1         | 5                 | 0.0%                             |
| Nyanja                                                          |           | 1         |           |           |           | 1         | 1         | 1         |           |           | 2         |           | 1         | 5<br>4            | 0.0%                             |
| Creoles and pidgins, English-based (Other) Shona                |           | <u>'</u>  | 1 1       |           |           |           | - '       |           |           |           | 1         | 2         |           | 4                 | 0.0%<br>0.0%                     |
| Korean                                                          | 1         | 2         |           |           |           |           | 1         |           |           |           |           |           |           | 4                 | 0.0%                             |
| Marathi                                                         | 2         | 1         |           | 1         |           |           |           |           |           |           |           |           |           | 4                 | 0.0%                             |
| Indonesian                                                      |           |           |           |           |           | 1         | 1         |           |           |           |           | 1         | 1         | 4                 | 0.0%                             |
| Mine                                                            |           |           |           |           |           |           | 1         |           |           |           |           | 3         |           | 4                 | 0.0%                             |
| Cebuano                                                         |           |           | 1         |           |           |           |           |           |           | 1         | 2         |           |           | 4                 | 0.0%                             |
| Twi                                                             | 1         |           |           | 1         |           |           |           |           | 1         |           | 1         |           |           | 4                 | 0.0%                             |
| Mandingo                                                        | 1         |           | 1         | 1         | 1         | 1         |           |           |           |           |           | 1         |           | 3                 | 0.0%                             |
| Italian Bulgarian                                               |           | 1         |           | 1         | - 1       |           |           |           |           |           |           | 1         |           | 3                 | 0.0%<br>0.0%                     |
| Nilo-Saharan (Other)                                            | 1         | 1         |           | '         | 1         |           |           |           |           |           |           | <u>'</u>  |           | 3                 | 0.0%                             |
| Kikuyu                                                          | <u> </u>  | 1         |           |           | 2         |           |           |           |           |           |           |           |           | 3                 | 0.0%                             |
| Creoles and pidgins (Other)                                     |           |           | 1         |           |           |           |           |           |           | 1         |           |           | 1         | 3                 | 0.0%                             |
| Krahn                                                           |           |           |           |           |           |           |           |           | 1         |           |           | 2         |           | 3                 | 0.0%                             |
| Uzbek                                                           | 1         |           |           |           |           |           |           |           | 1         |           |           | 1         |           | 3                 | 0.0%                             |
| Lithuanian                                                      |           | 1         |           | 1         |           |           |           |           |           |           |           |           | 1         | 3                 | 0.0%                             |
| Navajo                                                          |           |           |           |           |           |           |           |           | 1         |           |           | 1         |           | 2                 | 0.0%                             |
| Thai                                                            | -         |           |           |           |           |           | 1         |           |           |           |           | -         | 1         | 2                 | 0.0%                             |
| Creoles and pidgins, French-based (Other) Indo-European (Other) |           |           | 1         |           |           |           |           | 1         | 1         |           |           | 1         |           | 2 2               | 0.0%                             |
| Fon Other)                                                      |           | 1         | 1         |           |           |           |           | - 1       | - 1       |           |           |           |           | 2                 | 0.0%                             |
| Shan                                                            |           | <u>'</u>  | '         |           | 1         |           |           | 1         |           |           |           |           |           | 2                 | 0.0%                             |
| Kru                                                             |           |           |           |           |           |           |           | - '       |           |           |           |           | 2         | 2                 | 0.0%                             |
| Micronesian                                                     |           |           |           |           |           |           |           |           |           | 1         |           |           | 1         | 2                 | 0.0%                             |
| Niger-Kordofanian (Other)                                       |           |           |           |           |           | 1         |           |           | 1         |           |           |           |           | 2                 | 0.0%                             |
| Sindhi                                                          | 1         | 1         |           |           |           |           |           |           |           |           |           |           |           | 2                 | 0.0%                             |
| Pingelapese                                                     |           |           |           |           | 1         | 1         |           |           |           |           |           |           |           | 2                 | 0.0%                             |
| Sinhala                                                         |           | 1         |           |           |           |           |           |           |           |           |           |           | 1         | 2                 | 0.0%                             |
| Malay                                                           |           |           |           | 1         |           |           |           | 1         |           |           |           |           |           | 2                 | 0.0%                             |
| Czech<br>Gujarati                                               |           |           |           |           |           |           | 1         |           | 1         | 1         |           |           |           | 2 2               | 0.0%<br>0.0%                     |
| Wolof                                                           |           |           |           |           |           | 1         | 1         |           | 1         | - '       |           |           |           | 2                 | 0.0%                             |
| Bambara                                                         |           |           | 2         |           |           | '         |           |           | - '       |           |           |           |           | 2                 | 0.0%                             |
| Hausa                                                           |           |           | -         |           |           | 1         |           |           |           | 1         |           |           |           | 2                 | 0.0%                             |
|                                                                 |           |           |           |           |           |           |           |           |           |           |           |           |           |                   |                                  |