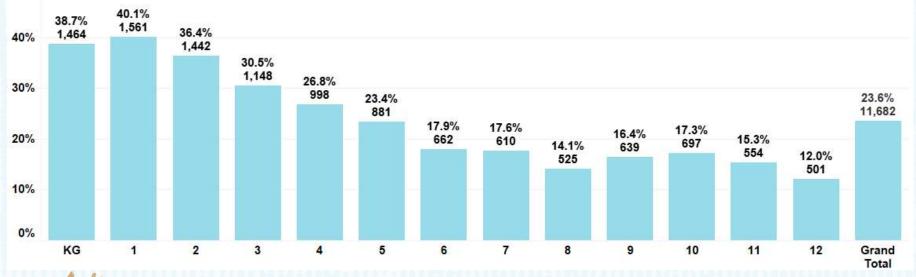

### **EL Program Participation**

As of October 1, 2023, 11,682 students are served in the EL program making up 23.6% of the student population. About 32% of all elementary students and 16% of all secondary students are currently receiving EL services. Overall, more than 42% of all students are currently receiving or have previously received EL services in our district. From 2022-23 to 2023-24 the number of students served increased by 915, an 8.5% increase. The program has grown by 55.1% percent over the last 10 years, an increase of 4,148 students. These increases are mostly the result of incoming kindergarten cohorts that are, on average, 38% English learners over the last five years. Additionally, many ELs enroll in grades one through twelve after moving to the district or immigrating to the United States and settling in Omaha. Overall, 19% of all students are in their first year in the program. Excluding kindergarten, where almost all students are expected to be in their first year in the EL program, 8% of students grades one through twelve are currently in their first year. This percentage peaks in grade nine where about 22% of students are in their first year in the program. The percentage of students who are ELs also increases at the high school grades as new students enter the program.

### OMAHA PUBLIC SCHOOLS ENGLISH LEARNERS STATUS BY GRADE: K-12 OFFICIAL FALL MEMBERSHIP 2023-24

| TΑ | ВL | Е | 2 |
|----|----|---|---|
|    |    |   |   |

| ESL Status                        | KG    | 1     | 2     | 3     | 4     | 5     | 6     | 7     | 8     | 9     | 10    | 11    | 12    | Grand Total |
|-----------------------------------|-------|-------|-------|-------|-------|-------|-------|-------|-------|-------|-------|-------|-------|-------------|
| Current EL                        | 1464  | 1561  | 1442  | 1148  | 998   | 881   | 662   | 610   | 525   | 639   | 697   | 554   | 501   | 11,682      |
| Exited EL                         |       | 38    | 161   | 412   | 520   | 640   | 686   | 738   | 863   | 883   | 898   | 704   | 900   | 7,443       |
| Redesignated as Special Education | 1     | 3     | 26    | 40    | 60    | 78    | 160   | 139   | 150   | 171   | 164   | 161   | 216   | 1,369       |
| Waived Service                    |       | 5     | 3     |       | 1     | 3     | 3     | 1     | 8     | 5     | 8     | 3     | 4     | 44          |
| Total                             | 1,465 | 1,607 | 1,632 | 1,600 | 1,579 | 1,602 | 1,511 | 1,488 | 1,546 | 1,698 | 1,767 | 1,422 | 1,621 | 20,538      |
|                                   |       |       |       |       |       |       |       |       |       |       |       |       |       |             |
| Current EL Students               | 1,464 | 1,561 | 1,442 | 1,148 | 998   | 881   | 662   | 610   | 525   | 639   | 697   | 554   | 501   | 11,682      |
| No EL Status                      | 2,322 | 2,283 | 2,328 | 2,166 | 2,142 | 2,167 | 2,178 | 1,976 | 2,189 | 2,202 | 2,270 | 2,190 | 2,538 | 28,951      |
| Total Enrollment                  | 3,787 | 3,890 | 3,960 | 3,766 | 3,721 | 3,769 | 3,689 | 3,464 | 3,735 | 3,900 | 4,037 | 3,612 | 4,159 | 49,489      |
| % EL                              | 38.7% | 40.1% | 36.4% | 30.5% | 26.8% | 23.4% | 17.9% | 17.6% | 14.1% | 16.4% | 17.3% | 15.3% | 12.0% | 23.6%       |