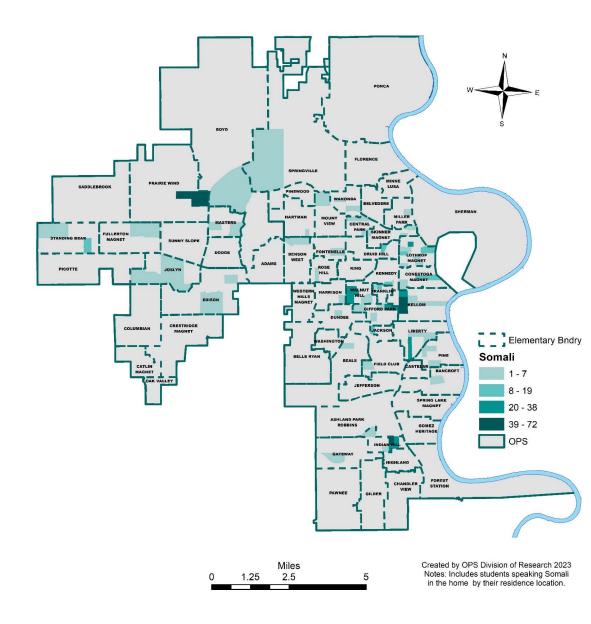

by the 11,682 students currently served in the EL program. Spanish continues to be the most widely spoken language other than English followed by Karen, Somali, Nepali, Arabic, and Nuer. The largest increases in languages other than English over the last five years includes Pashto, Q,anjoba'l, Dari, Farsi, and Tajik which all increased by more than 100%. The diversity of languages spoken by our student population continues to change as trends in immigration and resettlement impact the population of Omaha.

### OMAHA PUBLIC SCHOOLS LANGUAGE SPOKEN AT HOME BY GRADE: K-12 OFFICIAL FALL MEMBERSHIP 2023-24 TABLE 4

| Language Spoken at Home                                         | KG        | 1         | 2         | 3         | 4         | 5         | 6         | 7         | 8         | 9         | 10        | 11        | 12        | Total<br>Speakers | % of Non-<br>English<br>Speakers |
|-----------------------------------------------------------------|-----------|-----------|-----------|-----------|-----------|-----------|-----------|-----------|-----------|-----------|-----------|-----------|-----------|-------------------|----------------------------------|
| Spanish                                                         | 1,063     | 1,193     | 1,163     | 1,181     | 1,133     | 1,165     | 1,098     | 1,122     | 1,196     | 1,351     | 1,408     | 1,247     | 1,445     | 15,765            | 72.8%                            |
| Karen<br>Somali (includes Maay-Maay)                            | 112<br>51 | 124<br>53 | 141<br>39 | 128<br>57 | 148<br>46 | 147<br>54 | 144<br>56 | 140<br>50 | 148<br>62 | 142<br>56 | 140<br>48 | 119<br>56 | 135<br>68 | 1,768<br>696      | 8.2%<br>3.2%                     |
| Nepali                                                          | 49        | 38        | 52        | 40        | 41        | 41        | 37        | 35        | 25        | 31        | 25        | 22        | 28        | 464               | 2.1%                             |
| Arabic                                                          | 15        | 13        | 26        | 19        | 19        | 21        | 18        | 25        | 22        | 35        | 20        | 24        | 26        | 283               | 1.3%                             |
| Nuer                                                            | 13        | 10        | 11        | 16        | 15        | 17        | 25        | 21        | 23        | 36        | 30        | 21        | 43        | 281               | 1.3%                             |
| Karenni                                                         | 19        | 25        | 20        | 11        | 24        | 15        | 25        | 27        | 18        | 16        | 25        | 17        | 27        | 269               | 1.2%                             |
| Q'anjoba'l                                                      | 12<br>23  | 18<br>19  | 19<br>32  | 15<br>21  | 19<br>23  | 19<br>27  | 23<br>19  | 16<br>13  | 12<br>19  | 22<br>17  | 39<br>25  | 42<br>13  | 12<br>7   | 268<br>258        | 1.2%<br>1.2%                     |
| Pashto<br>French                                                | 18        | 19        | 19        | 17        | 28        | 19        | 21        | 13        | 14        | 8         | 13        | 13        | 13        | 215               | 1.0%                             |
| Burmese                                                         | 7         | 12        | 12        | 18        | 15        | 19        | 13        | 17        | 16        | 9         | 14        | 11        | 6         | 169               | 0.8%                             |
| Swahili                                                         | 7         | 11        | 14        | 7         | 13        | 8         | 11        | 8         | 8         | 9         | 13        | 7         | 10        | 126               | 0.6%                             |
| Vietnamese                                                      | 8         | 5         | 5         | 5         | 6         | 7         | 5         | 8         | 8         | 8         | 7         | 10        | 10        | 92                | 0.4%                             |
| Farsi                                                           | 10        | 12        | 7         | 9         | 15        | 6         | 5         | 4         | 9         | 6         | 1         | 4         | 4         | 92                | 0.4%                             |
| Tajik                                                           | 11        | 9         | 8         | 6         | 8         | 4         | 6         | 8         | 7         | 6         | 5         | 3         | 3         | 84                | 0.4%                             |
| Dari<br>Chin                                                    | 2         | 2 2       | 8<br>10   | 6         | 3         | 6<br>11   | 5<br>4    | 7         | 1 4       | 9         | 13        | 6         | 5<br>2    | 76<br>52          | 0.4%<br>0.2%                     |
| Dinka                                                           | 2         | 4         | 3         | 3         | 3         | 5         | 3         | 1         | 4         | 2         | 5         | 2         | 5         | 42                | 0.2%                             |
| Russian                                                         | 3         | 6         | 3         | 6         | 6         | 3         | 5         | 4         | 2         | 1         | 2         |           | 1         | 42                | 0.2%                             |
| Persian                                                         | 9         | 4         | 4         | 4         | 1         | 2         | 2         | 1         | 7         | 2         | 3         |           | 1         | 40                | 0.2%                             |
| Amharic                                                         | 3         | 3         | 2         | 2         | 4         | 3         | 1         | 4         | 2         | 1         | 6         | 5         | 2         | 38                | 0.2%                             |
| Telugu                                                          | 5         | 5         | 5         | 4         | 2         | 5         | 2         | 1         |           |           | 1         | 1         |           | 31                | 0.1%                             |
| Ewe                                                             | 3         | 7         | 4         | 4         | 2         |           | 2         | 1         | 1         | 1         |           | 1         | 1         | 27                | 0.1%                             |
| Kachin                                                          | 6         | 1         | 4         | 3         | 4         | 2         | 1         | 1         | 2         | 1         | 1         |           | 1         | 27                | 0.1%                             |
| Kirundi                                                         | 2         | 1         | 2         | 2         | 2         | 1 2       | 2         | 2 2       | 2         | 3         | 3         | 3         | 3         | 27<br>22          | 0.1%                             |
| Hmong<br>Kinyarwanda                                            | 1         | 2         | 1         | 1         | 3         | 3         | 1         | 1         | 1         | 4         | 1         | 1         | 1         | 22                | 0.1%<br>0.1%                     |
| Urdu                                                            | 3         | 2         | 3         | 2         | 2         | 1         | 2         | 2         | - '       | *         | 1         |           | ' '       | 17                | 0.1%                             |
| Maban                                                           | 1         |           | 1         | 1         | 1         | 3         | 1         | 1         | 1         | 2         | 1         | 2         | 2         | 17                | 0.1%                             |
| Other languages                                                 | 1         | 4         | 3         | 4         |           | 1         | 1         |           |           | 1         |           |           |           | 15                | 0.1%                             |
| Hindi                                                           | 2         | 3         | 2         | 1         | 4         |           |           |           |           | 1         | 1         |           |           | 14                | 0.1%                             |
| Chinese                                                         | 2         | 1         |           | 1         | 3         |           | 1         | 2         | 1         | 1         | 1         | 1         |           | 14                | 0.1%                             |
| Mayan languages                                                 |           |           | 2         |           | 1         | 1         | 2         |           |           |           | 1         | 5         | 1         | 13                | 0.1%                             |
| Kurdish                                                         | 1         |           | 1         | 4         |           |           | 2         | 1         |           | 1         |           | 1         | 1         | 12                | 0.1%                             |
| Oromo                                                           |           |           | 1         | 2         | 1         | 2         | 1         | 1         | 2         | 2         |           | 1         | 3         | 12<br>11          | 0.1%                             |
| Portuguese                                                      |           |           |           |           |           | 2         |           |           |           | 2         |           | 3         | 3         | 10                | 0.1%<br>0.0%                     |
| Tagalog<br>Acoli                                                |           |           | 1         |           | 1         |           | 1         | 1         |           |           | 4         | 1         | 1         | 10                | 0.0%                             |
| Afro-Asiatic (Other)                                            |           |           | 1         | 1         |           | 2         |           | 1         | 4         |           |           | 1         |           | 10                | 0.0%                             |
| Tamil                                                           | 1         | 2         | 2         | 2         |           | _         | 1         |           | 1         |           | 1         |           |           | 10                | 0.0%                             |
| Filipino                                                        |           |           |           |           |           | 2         |           | 2         | 1         |           |           | 4         |           | 9                 | 0.0%                             |
| Bantu (Other)                                                   | 1         |           | 3         |           |           |           |           | 2         |           | 1         | 1         |           | 1         | 9                 | 0.0%                             |
| Haitian Creole                                                  | 1         |           | 1         |           | 2         | 2         |           |           |           | 1         |           | 1         |           | 8                 | 0.0%                             |
| Japanese                                                        | 1         |           | 1         |           |           |           |           |           |           |           | 1         | 2         | 2         | 7                 | 0.0%                             |
| Lingala                                                         |           |           | 1         | 2         | 1         | 1         |           | 1         |           |           | 1         |           |           | 7                 | 0.0%                             |
| Masai<br>Bengali; ben                                           |           | 3         | 1         |           |           |           | 1         | 3         |           | 4         |           |           |           | 7                 | 0.0%<br>0.0%                     |
| Luo (Kenya and Tanzania)                                        | 1         | 1         | 1         | 1         | 1         |           | 1         | 1         |           |           |           |           |           | 7                 | 0.0%                             |
| Uduk                                                            |           |           | 1         | 1         | 1         |           |           |           |           | 1         |           | 2         |           | 6                 | 0.0%                             |
| Ukrainian                                                       | 1         |           |           |           |           |           | 1         | 1         | 1         |           | 1         |           | 1         | 6                 | 0.0%                             |
| Yoruba                                                          |           | 1         |           |           | 1         |           |           |           |           |           | 1         |           | 2         | 5                 | 0.0%                             |
| Lao                                                             |           |           |           |           |           |           |           |           |           | 2         |           |           | 3         | 5                 | 0.0%                             |
| German                                                          |           |           | 1         |           |           | 1         | 1         |           |           |           | 1         |           | 1         | 5                 | 0.0%                             |
| Nyanja                                                          |           | 1         |           |           |           | 1         | 1         | 1         |           |           | 2         |           | 1         | 5<br>4            | 0.0%                             |
| Creoles and pidgins, English-based (Other) Shona                |           | <u>'</u>  | 1 1       |           |           |           | - '       |           |           |           | 1         | 2         |           | 4                 | 0.0%<br>0.0%                     |
| Korean                                                          | 1         | 2         |           |           |           |           | 1         |           |           |           |           |           |           | 4                 | 0.0%                             |
| Marathi                                                         | 2         | 1         |           | 1         |           |           |           |           |           |           |           |           |           | 4                 | 0.0%                             |
| Indonesian                                                      |           |           |           |           |           | 1         | 1         |           |           |           |           | 1         | 1         | 4                 | 0.0%                             |
| Mine                                                            |           |           |           |           |           |           | 1         |           |           |           |           | 3         |           | 4                 | 0.0%                             |
| Cebuano                                                         |           |           | 1         |           |           |           |           |           |           | 1         | 2         |           |           | 4                 | 0.0%                             |
| Twi                                                             | 1         |           |           | 1         |           |           |           |           | 1         |           | 1         |           |           | 4                 | 0.0%                             |
| Mandingo                                                        | 1         |           | 1         | 1         | 1         | 1         |           |           |           |           |           | 1         |           | 3                 | 0.0%                             |
| Italian Bulgarian                                               |           | 1         |           | 1         | - 1       |           |           |           |           |           |           | 1         |           | 3                 | 0.0%<br>0.0%                     |
| Nilo-Saharan (Other)                                            | 1         | 1         |           | '         | 1         |           |           |           |           |           |           | <u>'</u>  |           | 3                 | 0.0%                             |
| Kikuyu                                                          | <u> </u>  | 1         |           |           | 2         |           |           |           |           |           |           |           |           | 3                 | 0.0%                             |
| Creoles and pidgins (Other)                                     |           |           | 1         |           |           |           |           |           |           | 1         |           |           | 1         | 3                 | 0.0%                             |
| Krahn                                                           |           |           |           |           |           |           |           |           | 1         |           |           | 2         |           | 3                 | 0.0%                             |
| Uzbek                                                           | 1         |           |           |           |           |           |           |           | 1         |           |           | 1         |           | 3                 | 0.0%                             |
| Lithuanian                                                      |           | 1         |           | 1         |           |           |           |           |           |           |           |           | 1         | 3                 | 0.0%                             |
| Navajo                                                          |           |           |           |           |           |           |           |           | 1         |           |           | 1         |           | 2                 | 0.0%                             |
| Thai                                                            | -         |           |           |           |           |           | 1         |           |           |           |           | -         | 1         | 2                 | 0.0%                             |
| Creoles and pidgins, French-based (Other) Indo-European (Other) |           |           | 1         |           |           |           |           | 1         | 1         |           |           | 1         |           | 2 2               | 0.0%                             |
| Fon Other)                                                      |           | 1         | 1         |           |           |           |           | - 1       | - 1       |           |           |           |           | 2                 | 0.0%                             |
| Shan                                                            |           | <u>'</u>  | '         |           | 1         |           |           | 1         |           |           |           |           |           | 2                 | 0.0%                             |
| Kru                                                             |           |           |           |           |           |           |           | - '       |           |           |           |           | 2         | 2                 | 0.0%                             |
| Micronesian                                                     |           |           |           |           |           |           |           |           |           | 1         |           |           | 1         | 2                 | 0.0%                             |
| Niger-Kordofanian (Other)                                       |           |           |           |           |           | 1         |           |           | 1         |           |           |           |           | 2                 | 0.0%                             |
| Sindhi                                                          | 1         | 1         |           |           |           |           |           |           |           |           |           |           |           | 2                 | 0.0%                             |
| Pingelapese                                                     |           |           |           |           | 1         | 1         |           |           |           |           |           |           |           | 2                 | 0.0%                             |
| Sinhala                                                         |           | 1         |           |           |           |           |           |           |           |           |           |           | 1         | 2                 | 0.0%                             |
| Malay                                                           |           |           |           | 1         |           |           |           | 1         |           |           |           |           |           | 2                 | 0.0%                             |
| Czech<br>Gujarati                                               |           |           |           |           |           |           | 1         |           | 1         | 1         |           |           |           | 2 2               | 0.0%<br>0.0%                     |
| Wolof                                                           |           |           |           |           |           | 1         | 1         |           | 1         | - '       |           |           |           | 2                 | 0.0%                             |
| Bambara                                                         |           |           | 2         |           |           | '         |           |           | - '       |           |           |           |           | 2                 | 0.0%                             |
| Hausa                                                           |           |           | -         |           |           | 1         |           |           |           | 1         |           |           |           | 2                 | 0.0%                             |
|                                                                 |           |           |           |           |           |           |           |           |           |           |           |           |           |                   |                                  |