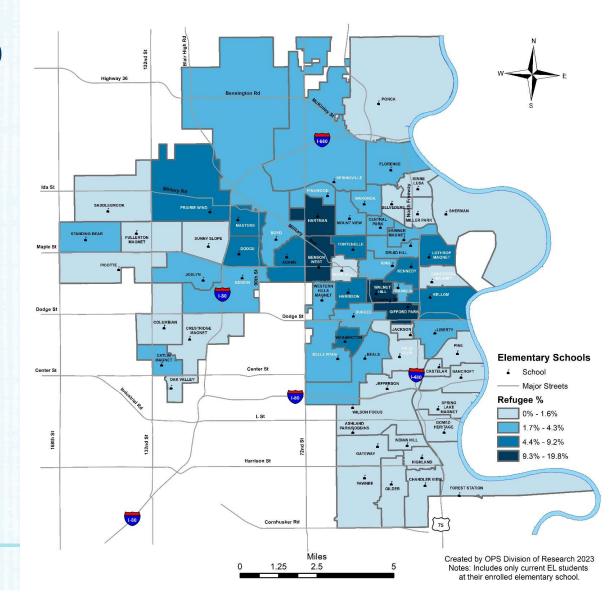

Some of the students born outside of the United States are considered refugees based on federal designations. There are 2,344 students in the district that are likely to be refugees because they were born in one of 19 different countries from which the United States typically welcomes refugees. Many of these students come to the United States from refugee camps in their non-native countries after fleeing conflicts and persecution in their home country. The number of refugees peaked in 2017-18 at almost 3,000 students. In 2023-24, refugee students make up 4.7% of the K-12 student population. Over the last ten years, the number of refugee students has increased by 8.8%. Refugee students are generally coming from several African, southeast Asian, and south Asian countries. Most recently, refugees from Afghanistan have settled in Omaha. This report counts 429 Afghan students enrolled as of October 2023, an increase of 38.8% since last year and more than 350% since the 2021-22 school year.

#### OMAHA PUBLIC SCHOOLS K-12 EL STUDENTS & REFUGEE STUDENTS OFFICIAL FALL MEMBERSHIP 2023-24 TABLE 1

| High School       | 9   | 10  | 11  | 12  | TOTAL<br>EL | % EL<br>STUDENTS | TOTAL<br>REFUGEE | % REFUGEE | TOTAL<br>ENROLLMENT |
|-------------------|-----|-----|-----|-----|-------------|------------------|------------------|-----------|---------------------|
| Benson            | 59  | 71  | 62  | 72  | 264         | 20.1%            | 428              | 32.6%     | 1,311               |
| Bryan             | 62  | 80  | 63  | 94  | 299         | 20.3%            | 15               | 1.0%      | 1,471               |
| Buena Vista       | 57  | 69  | 56  |     | 182         | 16.3%            | 11               | 1.0%      | 1,118               |
| Burke             | 49  | 37  | 35  | 19  | 140         | 8.8%             | 63               | 4.0%      | 1,591               |
| Central           | 86  | 95  | 97  | 79  | 357         | 14.4%            | 151              | 6.1%      | 2,483               |
| North             | 26  | 50  | 28  | 20  | 124         | 8.2%             | 40               | 2.6%      | 1,518               |
| Northwest         | 54  | 36  | 27  | 35  | 152         | 10.6%            | 236              | 16.5%     | 1,433               |
| South             | 179 | 194 | 160 | 137 | 670         | 28.9%            | 7                | 0.3%      | 2,317               |
| Westview          | 16  | 13  | 8   |     | 37          | 3.2%             | 35               | 3.0%      | 1,164               |
| Total High School | 588 | 645 | 536 | 456 | 2,225       | 15.4%            | 986              | 6.8%      | 14,406              |

| Middle School       | 6   | 7   | 8   | TOTAL<br>EL | % EL<br>STUDENTS | TOTAL<br>REFUGEE | % REFUGEE | TOTAL<br>ENROLLMENT |
|---------------------|-----|-----|-----|-------------|------------------|------------------|-----------|---------------------|
| Beveridge           | 19  | 28  | 29  | 76          | 10.3%            | 28               | 3.8%      | 735                 |
| Bluestem            | 58  | 50  |     | 108         | 18.0%            | 1                | 0.2%      | 599                 |
| Bryan               | 55  | 49  | 55  | 159         | 19.4%            | 5                | 0.6%      | 820                 |
| Buffett             | 14  | 22  | 19  | 55          | 6.1%             | 29               | 3.2%      | 901                 |
| Davis               | 15  | 13  | 17  | 45          | 6.1%             | 51               | 7.0%      | 732                 |
| Hale                | 44  | 33  | 34  | 111         | 18.0%            | 125              | 20.3%     | 617                 |
| King Science        | 28  | 18  | 28  | 74          | 12.3%            | 44               | 7.3%      | 603                 |
| Lewis & Clark       | 14  | 41  | 43  | 98          | 12.1%            | 71               | 8.8%      | 810                 |
| Marrs               | 130 | 147 | 107 | 384         | 35.4%            | 2                | 0.2%      | 1,084               |
| McMillan            | 24  | 20  | 28  | 72          | 11.2%            | 25               | 3.9%      | 642                 |
| Monroe              | 55  | 41  | 41  | 137         | 18.5%            | 123              | 16.6%     | 739                 |
| Morton              | 19  | 26  | 20  | 65          | 9.2%             | 68               | 9.7%      | 703                 |
| Norris              | 82  | 122 | 101 | 305         | 26.6%            | 19               | 1.7%      | 1,147               |
| Total Middle School | 557 | 610 | 522 | 1,689       | 16.7%            | 591              | 5.8%      | 10,132              |

| Elementary School    | KG | 1   | 2  | 3  | 4  | 5  | 6  | TOTAL<br>EL (NO PK) | % EL STUDENTS<br>(NO PK) | TOTAL<br>REFUGEE<br>(NO PK) | % REFUGEE<br>(NO PK) | TOTAL<br>ENROLLMENT<br>(NO PK) |
|----------------------|----|-----|----|----|----|----|----|---------------------|--------------------------|-----------------------------|----------------------|--------------------------------|
| Adams                | 13 | 8   | 8  | 5  | 7  | 3  |    | 44                  | 16.5%                    | 17                          | 6.4%                 | 266                            |
| Ashland Park/Robbins | 73 | 71  | 59 | 53 | 54 | 48 |    | 358                 | 53.3%                    | 1                           | 0.1%                 | 672                            |
| Bancroft             | 56 | 71  | 46 | 35 | 43 | 35 |    | 286                 | 61.6%                    | 2                           | 0.4%                 | 464                            |
| Beals                | 13 | 17  | 8  | 15 | 7  | 11 | 11 | 82                  | 29.5%                    | 6                           | 2.2%                 | 278                            |
| Belle Ryan           | 7  | 7   | 10 | 6  | 2  | 1  | 2  | 35                  | 14.0%                    | 7                           | 2.8%                 | 250                            |
| Belvedere            | 11 | 13  | 16 | 13 | 5  | 7  |    | 65                  | 18.9%                    | 4                           | 1.2%                 | 344                            |
| Benson West          | 13 | 10  | 14 | 12 | 9  | 8  |    | 66                  | 22.1%                    | 38                          | 12.8%                | 298                            |
| Boyd                 | 24 | 33  | 38 | 17 | 14 | 14 |    | 140                 | 27.2%                    | 20                          | 3.9%                 | 514                            |
| Castelar             | 71 | 67  | 64 | 65 | 44 | 58 |    | 369                 | 73.4%                    |                             | 0.0%                 | 503                            |
| Catlin               | 5  | 3   | 2  | 2  |    |    |    | 12                  | 10.7%                    | 3                           | 2.7%                 | 112                            |
| Central Park         | 7  | 9   | 10 | 7  | 8  | 5  |    | 46                  | 17.3%                    | 7                           | 2.6%                 | 266                            |
| Chandler View        | 33 | 30  | 28 | 13 | 22 | 13 |    | 139                 | 37.9%                    | 3                           | 0.8%                 | 367                            |
| Columbian            | 3  | 5   | 3  | 1  | 3  | 4  |    | 19                  | 7.7%                     | 1                           | 0.4%                 | 246                            |
| Conestoga            | 13 | 11  | 8  | 12 | 7  | 6  | 2  | 59                  | 23.3%                    | 3                           | 1.2%                 | 253                            |
| Crestridge           | 27 | 24  | 18 | 14 | 15 | 9  |    | 107                 | 29.0%                    | 2                           | 0.5%                 | 369                            |
| Dodge                | 20 | 11  | 16 | 5  | 8  | 15 |    | 75                  | 19.1%                    | 30                          | 7.6%                 | 393                            |
| Druid Hill           | 10 | 15  | 14 | 13 | 10 | 4  |    | 66                  | 25.4%                    | 8                           | 3.1%                 | 260                            |
| Dundee               | 9  | 7   | 6  | 4  | 5  | 3  | 6  | 40                  | 8.2%                     | 14                          | 2.9%                 | 485                            |
| Edison               | 5  | 13  | 10 | 11 | 7  | 4  |    | 50                  | 15.2%                    | 13                          | 3.9%                 | 330                            |
| Field Club           | 56 | 60  | 48 | 45 | 39 | 46 |    | 294                 | 49.0%                    | 5                           | 0.8%                 | 600                            |
| Florence             | 3  |     | 4  | 3  | 2  | 3  |    | 15                  | 5.9%                     | 6                           | 2.4%                 | 253                            |
| Fontenelle           | 24 | 25  | 19 | 27 | 15 | 13 |    | 123                 | 30.2%                    | 33                          | 8.1%                 | 407                            |
| Forest Station       | 24 | 41  | 34 | 19 | 25 | 26 |    | 169                 | 49.0%                    |                             | 0.0%                 | 345                            |
| Franklin             | 4  | 10  | 11 | 6  | 10 | 6  | 4  | 51                  | 23.9%                    | 4                           | 1.9%                 | 213                            |
| Fullerton            | 13 | 13  | 11 | 13 | 10 | 7  |    | 67                  | 13.0%                    | 6                           | 1.2%                 | 515                            |
| Gateway              | 80 | 89  | 78 | 51 | 40 | 31 |    | 369                 | 52.3%                    |                             | 0.0%                 | 706                            |
| Gifford Park         | 18 | 35  | 17 | 14 | 13 | 19 | 10 | 126                 | 39.4%                    | 37                          | 11.6%                | 320                            |
| Gilder               | 32 | 43  | 41 | 28 | 19 | 22 |    | 185                 | 50.7%                    |                             | 0.0%                 | 365                            |
| Gomez Heritage       | 86 | 107 | 91 | 71 | 55 | 47 |    | 457                 | 67.8%                    |                             | 0.0%                 | 674                            |
| Harrison             | 11 | 8   | 6  | 3  | 4  | 3  | 2  | 37                  | 14.5%                    | 15                          | 5.9%                 | 256                            |
| Hartman              | 37 | 43  | 40 | 24 | 30 | 34 |    | 208                 | 45.7%                    | 91                          | 20.0%                | 455                            |
| Highland             | 30 | 46  | 40 | 25 | 24 | 17 |    | 182                 | 54.2%                    | 1                           | 0.3%                 | 336                            |
| Indian Hill          | 46 | 54  | 52 | 44 | 38 | 28 |    | 262                 | 50.2%                    | 1                           | 0.2%                 | 522                            |
| Jackson              | 20 | 20  | 26 | 25 | 16 | 14 | 13 | 134                 | 53.4%                    |                             | 0.0%                 | 251                            |
| Jefferson            | 35 | 37  | 30 | 34 | 15 | 21 | 9  | 181                 | 40.4%                    |                             | 0.0%                 | 448                            |
| Joslyn               | 10 | 12  | 14 | 8  | 9  | 7  |    | 60                  | 21.7%                    | 8                           | 2.9%                 | 276                            |
| Kellom               | 17 | 8   | 11 | 9  | 12 | 9  | 3  | 69                  | 33.0%                    | 16                          | 7.7%                 | 209                            |
| Kennedy              | 15 | 20  | 10 | 5  | 14 | 7  |    | 71                  | 32.7%                    | 20                          | 9.2%                 | 217                            |
| King                 | 11 | 13  | 8  | 14 | 10 | 4  |    | 60                  | 26.3%                    | 6                           | 2.6%                 | 228                            |
| Liberty              | 48 | 55  | 42 | 63 | 43 | 39 | 28 | 318                 | 56.0%                    | 12                          | 2.1%                 | 568                            |
| Lothrop              | 17 | 19  | 22 | 19 | 25 | 17 |    | 119                 | 35.0%                    | 17                          | 5.0%                 | 340                            |
| Masters              | 12 | 11  | 12 | 7  | 6  | 2  |    | 50                  | 18.7%                    | 18                          | 6.7%                 | 267                            |
| Miller Park          | 20 | 14  | 17 | 8  | 7  | 2  |    | 68                  | 20.0%                    | 5                           | 1.5%                 | 340                            |
| Minne Lusa           | 4  | 6   | 10 | 4  | 5  | 10 |    | 39                  | 13.0%                    | 2                           | 0.7%                 | 300                            |
| Mount View           | 18 | 16  | 14 | 14 | 6  | 7  |    | 75                  |                          | 9                           | 3.0%                 | 297                            |

| Elementary School   | KG    | 1     | 2     | 3     | 4   | 5   | 6   | TOTAL<br>EL (NO PK) | % EL STUDENTS<br>(NO PK) | TOTAL<br>REFUGEE<br>(NO PK) | % REFUGEE<br>(NO PK) | TOTAL<br>ENROLLMENT<br>(NO PK) |
|---------------------|-------|-------|-------|-------|-----|-----|-----|---------------------|--------------------------|-----------------------------|----------------------|--------------------------------|
| Oak Valley          | 4     | 2     | 6     | 5     | 2   | 2   |     | 21                  | 10.2%                    | 2                           | 1.0%                 | 205                            |
| Pawnee              | 24    | 29    | 26    | 14    | 16  | 9   |     | 118                 | 34.7%                    | 1                           | 0.3%                 | 340                            |
| Picotte             | 7     | 4     | 4     |       | 2   | 2   |     | 19                  | 5.7%                     | 4                           | 1.2%                 | 336                            |
| Pine                | 28    | 35    | 37    | 29    | 25  | 17  |     | 171                 | 55.9%                    | 3                           | 1.0%                 | 306                            |
| Pinewood            | 13    | 13    | 19    | 9     | 7   | 4   |     | 65                  | 29.8%                    | 6                           | 2.8%                 | 218                            |
| Ponca               |       | 1     | 1     | 3     |     | 1   |     | 6                   | 4.6%                     |                             | 0.0%                 | 131                            |
| Prairie Wind        | 21    | 26    | 33    | 18    | 16  | 12  |     | 126                 | 18.3%                    | 49                          | 7.1%                 | 690                            |
| Rose Hill           | 5     | 4     | 5     | 7     | 5   | 2   |     | 28                  | 10.8%                    | 2                           | 0.8%                 | 259                            |
| Saddlebrook         | 10    | 6     | 4     | 2     | 8   | 1   |     | 31                  | 7.4%                     | 2                           | 0.5%                 | 421                            |
| Sherman             | 17    | 23    | 25    | 15    | 11  | 16  |     | 107                 | 48.0%                    | 1                           | 0.4%                 | 223                            |
| Skinner             | 19    | 13    | 13    | 8     | 9   | 7   |     | 69                  | 18.0%                    | 10                          | 2.6%                 | 383                            |
| Spring Lake         | 88    | 73    | 87    | 63    | 60  | 57  |     | 428                 | 68.0%                    | 1                           | 0.2%                 | 629                            |
| Springville         | 19    | 26    | 15    | 18    | 21  | 8   |     | 107                 | 27.0%                    | 18                          | 4.5%                 | 396                            |
| Standing Bear       | 32    | 22    | 18    | 15    | 9   | 6   |     | 102                 | 16.9%                    | 20                          | 3.3%                 | 605                            |
| Sunny Slope         | 10    | 10    | 9     | 5     | 8   | 7   |     | 49                  | 13.2%                    | 6                           | 1.6%                 | 371                            |
| Wakonda             | 11    | 9     | 15    | 7     | 8   | 10  |     | 60                  | 21.9%                    | 6                           | 2.2%                 | 274                            |
| Walnut Hill         | 27    | 19    | 23    | 27    | 18  | 18  | 8   | 140                 | 40.8%                    | 42                          | 12.2%                | 343                            |
| Washington          | 13    | 10    | 6     | 8     | 7   | 6   | 5   | 55                  | 18.2%                    | 15                          | 5.0%                 | 302                            |
| Western Hills       | 12    | 5     | 9     | 5     | 2   | 4   | 1   | 38                  | 10.4%                    | 8                           | 2.2%                 | 364                            |
| Wilson Focus School |       |       |       | 4     | 2   | 2   |     | 8                   | 3.9%                     | 1                           | 0.5%                 | 205                            |
| Total Elementary    | 1,464 | 1,560 | 1,441 | 1,148 | 998 | 880 | 104 | 7,595               | 32.5%                    | 688                         | 2.9%                 | 23,379                         |